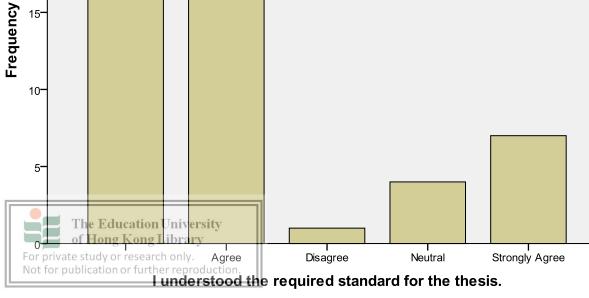

#### Goals and Expectations

| SREQ | PREQ (3)                                                                   | Revised SREQ PhD<br>(2)                                                     | Revised SREQ EdD<br>(2)                                                     | Revised SREQ MEd (2)                                                        |
|------|----------------------------------------------------------------------------|-----------------------------------------------------------------------------|-----------------------------------------------------------------------------|-----------------------------------------------------------------------------|
|      | 4. I developed an<br>understanding of the<br>standard of work<br>expected. | 43. I developed an<br>understanding of the<br>standard of work<br>expected. | 42. I developed an<br>understanding of the<br>standard of work<br>expected. | 33. I developed an<br>understanding of the<br>standard of work<br>expected. |
|      | 11. I understood the required standard for the thesis.                     | 44. I understood the required standard for the thesis.                      | 43. I understood the required standard for the thesis.                      | 34. I understood the required standard for the thesis.                      |
|      | 19. I was satisfied with the thesis examination process.                   |                                                                             |                                                                             |                                                                             |