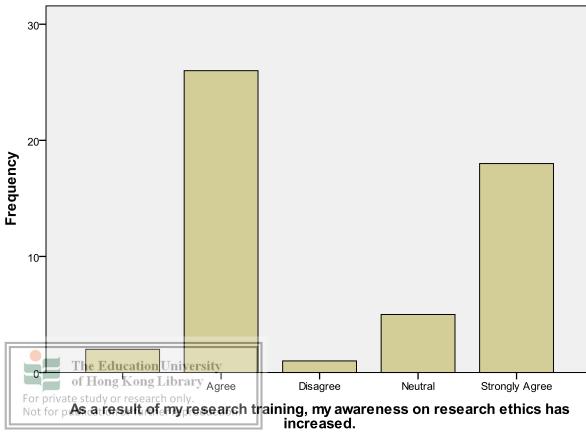

| 36. My research<br>training has developed<br>my critical and<br>reflective<br>thinking skills.  | 35. My research<br>training has developed<br>my critical and<br>reflective<br>thinking skills.  | 26. My research training<br>has developed my<br>critical and reflective<br>thinking skills.     |
|-------------------------------------------------------------------------------------------------|-------------------------------------------------------------------------------------------------|-------------------------------------------------------------------------------------------------|
| 37. My research<br>training has developed<br>my decision making<br>skills.                      | 36. My research<br>training has developed<br>my decision making<br>skills.                      | 27. My research training<br>has developed my<br>decision making skills.                         |
| 41.As a result of my<br>research training, my<br>awareness on research<br>ethics has increased. | 40.As a result of my<br>research training, my<br>awareness on research<br>ethics has increased. | 31.As a result of my<br>research training, my<br>awareness on research<br>ethics has increased. |