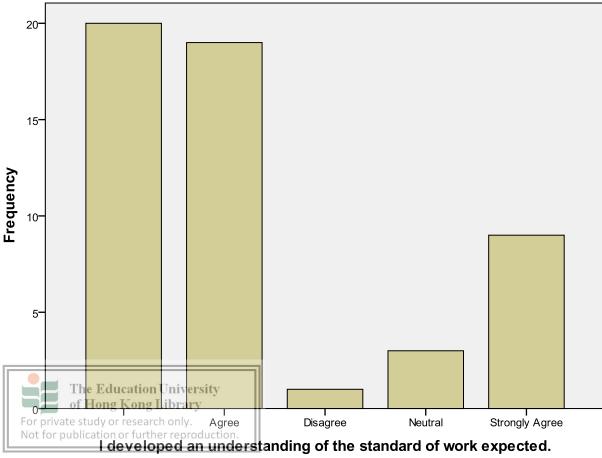

#### Goals and Expectations

| SREQ | PREQ (3)                                                                   | Revised SREQ PhD<br>(2)                                                     | Revised SREQ EdD<br>(2)                                                     | Revised SREQ MEd (2)                                                        |
|------|----------------------------------------------------------------------------|-----------------------------------------------------------------------------|-----------------------------------------------------------------------------|-----------------------------------------------------------------------------|
|      | 4. I developed an<br>understanding of the<br>standard of work<br>expected. | 43. I developed an<br>understanding of the<br>standard of work<br>expected. | 42. I developed an<br>understanding of the<br>standard of work<br>expected. | 33. I developed an<br>understanding of the<br>standard of work<br>expected. |
|      | 11. I understood the required standard for the thesis.                     | 44. I understood the required standard for the thesis.                      | 43. I understood the required standard for the thesis.                      | 34. I understood the required standard for the thesis.                      |
|      | 19. I was satisfied with the thesis examination process.                   |                                                                             |                                                                             |                                                                             |