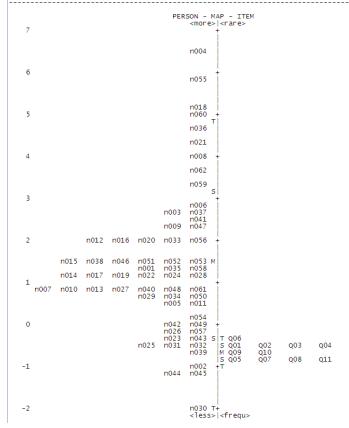

| 5.3                                                                                                                                                                                  |                                                                           |   |

HKIEd

For private study or research only. Not for publication or further reproduction.

#### INPUT: 62 PERSON 47 ITEM MEASURED: 62 PERSON 11 ITEM 225 CATS WINSTEPS 3.70.1.1





## Supervision Subscale

| INPUT. | 02 F  | FERSON       | 47 11        | EM ME        | ASURED       | . 02 P                       | ERSON                                | TO TIEM                              | 225 CA     | 15 WINSTEP | 5 5.70.1 |
|--------|-------|--------------|--------------|--------------|--------------|------------------------------|--------------------------------------|--------------------------------------|------------|------------|----------|
| 7      |       |              |              |              |              | PER                          |                                      | MAP - ITEM<br>>  <rare><br/>+</rare> | 1          |            |          |
|        |       |              |              |              |              |