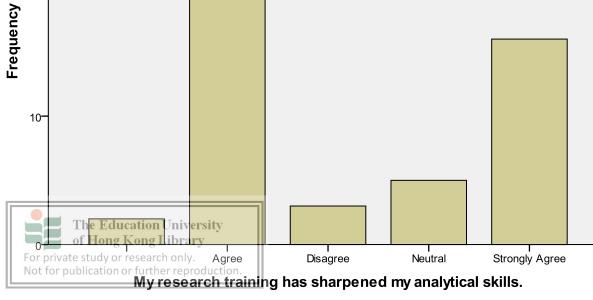

#### **Generic Skills**

| SREQ (7)                                                              | PREQ (5)                                                          | Revised SREQ PhD<br>(10)                                                                     | Revised SREQ EdD<br>(10)                                                                     | Revised SREQ MEd (10)                                                                         |
|-----------------------------------------------------------------------|-------------------------------------------------------------------|----------------------------------------------------------------------------------------------|----------------------------------------------------------------------------------------------|-----------------------------------------------------------------------------------------------|
| 4. My research has<br>further developed my<br>problem-solving skills. | 6. My research further<br>developed my<br>problem-solving skills. | 32. My research<br><b>training</b> has further<br>developed my<br>problem-solving<br>skills. | 31. My research<br><b>training</b> has further<br>developed my<br>problem-solving<br>skills. | 22. My research<br><b>training</b> has further<br>developed my problem-<br>solving<br>skills. |
| 7. Doing my research                                                  | 20. Doing my research                                             | 33. Doing my research                                                                        | 32. Doing my research                                                                        | 23. Doing my research                                                                         |
| has helped to develop                                                 | helped me to develop                                              | has helped to develop                                                                        | has helped to develop                                                                        | has helped to develop                                                                         |
| my written                                                            | my ability to plan my                                             | my written                                                                                   | my written                                                                                   | my written                                                                                    |
| communication skills.                                                 | own work.                                                         | communication skills.                                                                        | communication skills.                                                                        | communication skills.                                                                         |
| 9. I have learned to                                                  | 10. I learned to develop                                          | 34. I have learned to                                                                        | 33. I have learned to                                                                        | 24. I have learned to                                                                         |
| develop my ideas and                                                  | my ideas and present                                              | develop my ideas and                                                                         | develop my ideas and                                                                         | develop my ideas and                                                                          |
| present them in my                                                    | them in my written                                                | present them in my                                                                           | present them in my                                                                           | present them in my                                                                            |
| written work.                                                         | work.                                                             | written work.                                                                                | written work.                                                                                | written work.                                                                                 |
| 14. My research has                                                   | 14. My research                                                   | 38. My research                                                                              | 37. My research                                                                              | 28. My research                                                                               |
| sharpened my                                                          | sharpened my                                                      | <b>training</b> has sharpened                                                                | <b>training</b> has sharpened                                                                | <b>training</b> has sharpened                                                                 |
| analytical skills.                                                    | analytical skills.                                                | my analytical skills.                                                                        | my analytical skills.                                                                        | my analytical skills.                                                                         |