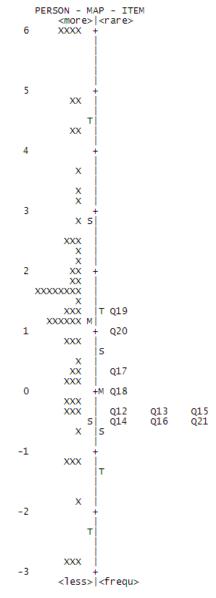

| TRUE SD<br>TRUE SD<br>= .10 |                         | ARATION                  | .40 ITE<br>.63 ITE         |                         | IABILIT<br>IABILIT         |                         |
|                              |                                |                             |                         |                          |                            |                         |                            |                         |

UMEAN=.0000 USCALE=1.0000

ITEM RAW SCORE-TO-MEASURE CORRELATION = -.68

496 DATA POINTS. LOG-LIKELIHOOD CHI-SQUARE: 716.36 with 413 d.f. p=.0000 Global Root-Mean-Square Residual (excluding extreme scores): .5397

## Supervision Subscale



#### INPUT: 62 PERSON 10 ITEM MEASURED: 62 PERSON 10 ITEM 50 CATS WINSTEPS 3.70.1.1

### HKIEd





## Infrastructure and Services Subscale

INPUT: 62 PERSON 10 ITEM MEASURED: 62 PERSON 10 ITEM 50 CATS WINSTEPS 3.70.1.1

PERSON: REAL SEP.: 2.59 REL.: .87 ... ITEM: REAL SEP.: 2.41 REL.: .85

ITEM STATISTICS: MEASURE ORDER

| ENTRY<br>NUMBER                                 | TOTAL<br>SCORE                                                    | TOTAL<br>COUNT                                                 | MEASURE                                                       | MODEL<br>S.E. |                                         |                                                     |                                         |          | PT-MEA<br>CORR.                                             |                                                                    |