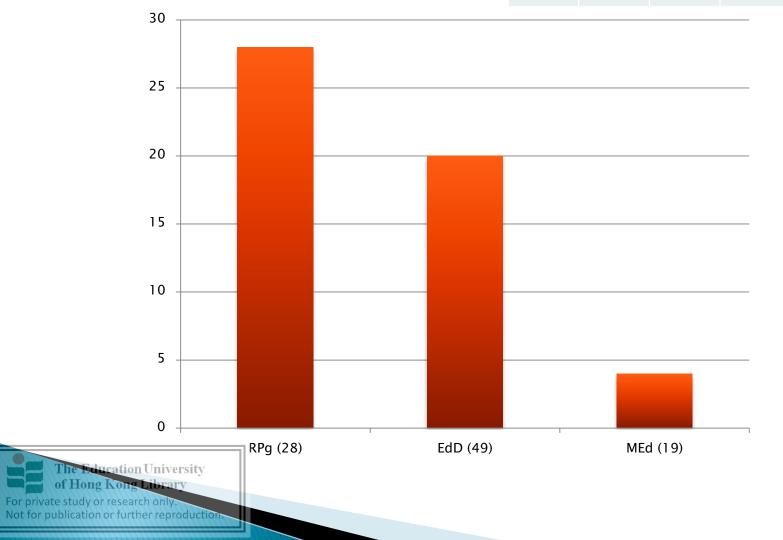

#### Samples

|       | RPg (28) | EdD (49) | MEd (19) |
|-------|----------|----------|----------|
| Count | 28       | 20       | 4        |

|       |   |       | Program  |         |         |          |
|-------|---|-------|----------|---------|---------|----------|
|       |   |       |          |         |         | Cumulati |
|       |   |       | Frequenc |         | Valid   | ve       |
|       |   |       | у        | Percent | Percent | Percent  |
| Valic | 1 | EdD   | 20       | 38.5    | 38.5    | 38.5     |
|       |   | MEd   | 4        | 7.7     | 7.7     | 46.2     |
|       |   | Rpg   | 28       | 53.8    | 53.8    | 100      |
|       |   | Total | 52       | 100     | 100     |          |
|       |   |       |          |         |         |          |