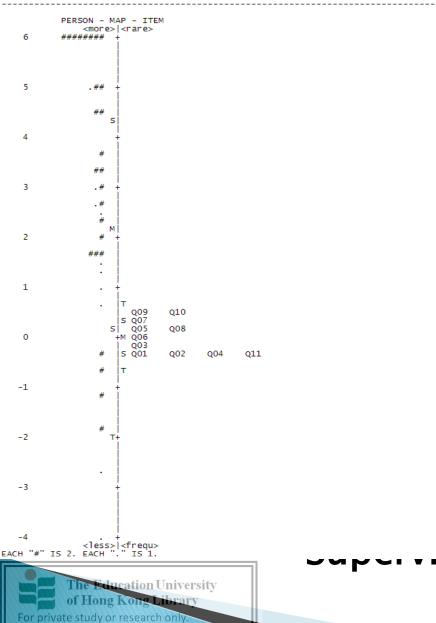

5 Q38<br>n049 +<br>n057   M Q35 Q37 Q39<br>n043 S Q33 Q40<br>n032   5 Q36 Q41<br>n039   Q34 |
| -1   |      |      |      |              | n044                         | T<br>n002 +<br>n045                                                                                |
| -2   |      |      |      |              |                              | <br>n030 T+<br><less> <frequ></frequ></less>                                                       |

INPUT: 62 PERSON 47 ITEM MEASURED: 62 PERSON 10 ITEM 225 CATS WINSTEPS 3.70.1.1

## Generic Skills Subscale

For private study or research only. Not for publication or further reproduction

The Education University of Hong Kong Library

# Separated by Domains



#### INPUT: 62 PERSON 11 ITEM MEASURED: 62 PERSON 11 ITEM 49 CATS WINSTEPS 3.70.1.1



Not for publication or further reproduction

# ----- Subscale

INPUT: 62 PERSON 11 ITEM MEASURED: 62 PERSON 11 ITEM 49 CATS WINSTEPS 3.70.1.1 PERSON: REAL SEP.: 2.47 REL.: .86 ... ITEM: REAL SEP.: .40 REL.: .14

ITEM STATISTICS: MEASURE ORDER

| ENTRY<br>NUMBER                                       | TOTAL<br>SCORE                                                                   | TOTAL<br>COUNT                                                       | MEASURE                                                             | MODEL I<br>S.E. MNSQ                                                                                                      | VFIT  <br>ZSTD I                                             |                                                                 |