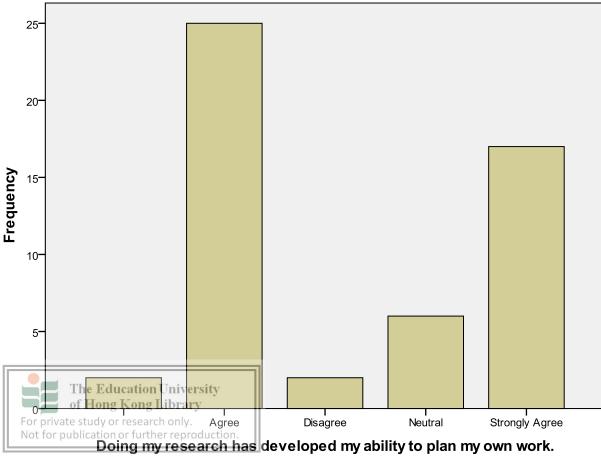

| 21. Doing my research<br>has developed my ability<br>to plan my own work.                    |                                                                                               | 33. Doing my research<br>has developed my ability<br>to plan my own<br>work.                          | 34. Doing my research<br>has developed my ability<br>to plan my own<br>work.                          | 25. Doing my research has<br>developed my ability to<br>plan my own<br>work.                          |
|----------------------------------------------------------------------------------------------|-----------------------------------------------------------------------------------------------|-------------------------------------------------------------------------------------------------------|-------------------------------------------------------------------------------------------------------|-------------------------------------------------------------------------------------------------------|
|                                                                                              | 26. As a result of my<br>research, I feel confident<br>about tackling unfamiliar<br>problems. | e e                                                                                                   | 38. As a result of my<br>research training I feel<br>confident about tackling<br>unfamiliar problems. | 29 As a result of my<br>research training I feel<br>confident about tackling<br>unfamiliar problems.  |
| 30. As a result of my<br>research I have<br>developed the ability to<br>learn independently. |                                                                                               | 40. As a result of my<br>research training I have<br>developed the ability to<br>learn independently. | 39. As a result of my<br>research training I have<br>developed the ability to<br>learn independently. | 30. As a result of my<br>research training I have<br>developed the ability to<br>learn independently. |