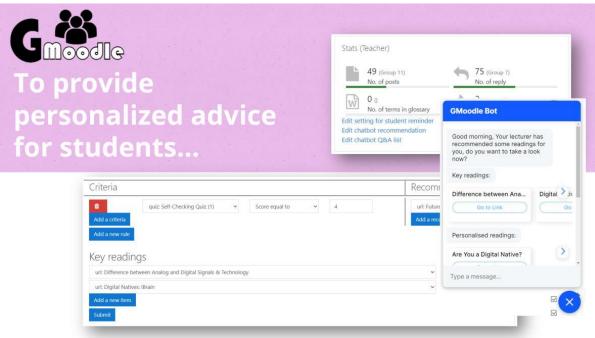

## **GMoodle with AI chatbot:**

https://gmoodle.eduhk.hk/

GMoodle is an adaptive learning platform with AI chatbot feature to provide personalized learning experience to students to meet diverse learning needs. The personalized reading recommendation will be provided based on students' learning progress and performance in the formative assessments. Students can access online materials with real-time progress report to indicate their learning status in the group and class. On this platform, students can receive one-on-one individualized tutoring in AI chatbot to receive customized study tips to enhance students' learning performance and experience. Student can learn about their learning and achievement during the conversation in the chatbot. Students can ask questions and obtain immediate feedback without time and geographical limitations. Teachers can also use it to build their knowledge database to improve teaching productivity, reduce repetitive tasks and identify common learning problems.