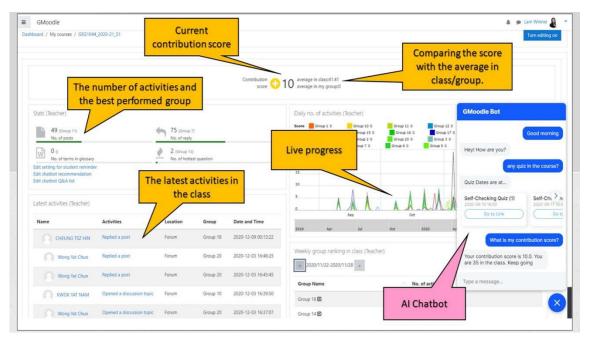

## **GMoodle with AI chatbot:**

https://gmoodle.eduhk.hk/

GMoodle is an adaptive learning platform with AI chatbot feature to provide personalized learning experience to students to meet diverse learning needs. The personalized reading recommendation will be provided based on students' learning progress and performance in the formative assessments. Students can access online materials with real-time progress report to indicate their learning status in the group and class. On this platform, students can receive one-on-one individualized tutoring in AI chatbot to receive customized study tips to enhance students' learning performance and experience. Student can learn about their learning and achievement during the conversation in the chatbot. Students can ask questions and obtain immediate feedback without time and geographical limitations. Teachers can also use it to build their knowledge database to improve teaching productivity, reduce repetitive tasks and identify common learning problems.