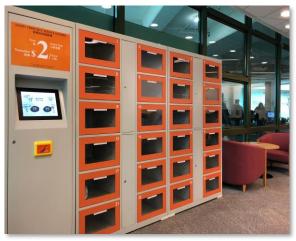

## Temporary Storage Facilities at MMW Library 蒙民偉圖書館臨時儲物設施

We are pleased to announce that temporary storage facilities have been set up inside Mong Man Wai Library as suggested by our students. Library users who need to leave the library building for a short period of time, e.g. to take a meal break or to meet fellow students, may deposit their belongings in the Octopus-operated self-service locker system installed inside the 7 x 24 Learning Centre on G/F. This service is free-of-charge for the first two hours. From the 3<sup>rd</sup> hour onward, \$2 will be charged per hour or part thereof. In addition, lock-anchors have been installed on all pedestals of Study Carrels at the Research Commons on 4/F. Students and colleagues may bring their own pad-locks to lock the pedestals of their Study Carrels during the sessions checked in by them.

根據同學們的建議·我們在蒙民偉圖書館內增加了臨時儲物設施。需要暫時離開圖書館的讀者(例如外 出用膳或和同學會面)·現在可以將隨身物品暫時存放在圖書館地下7x24研習中心內的八達通自助儲 物櫃內。此項服務首兩小時免費·第三小時起每小時收費兩元·不足一小時亦作一小時計。此外·四 樓研修閣自修間內所有儲物櫃都已經加上鎖扣。在報到後·同學及同事可以在預訂的使用時段內·使 用自攜掛鎖鎖上其自修間的儲物櫃。

有關使用守則的詳情·請致電2948 6658聯絡流通服務台或瀏覽以下網頁: 地下八達通自助儲物櫃:<u>http://www.lib.eduhk.hk/zh/self-service-lockers/</u> 四樓自修間儲物櫃:<u>http://www.lib.eduhk.hk/zh/rcommons/#pedestal</u>

香港教育大學圖書館 EdUHKLibrary

Octopus-operated Self-service Lockers, G/F 地下八達通自助儲物櫃

Lock-anchor on the pedestal of a Study Carrel, 4/F 四樓自修間儲物櫃上的鎖扣

Sidney Cheng, Librarian 圖書館館長 鄭保瑛 30 January 2018