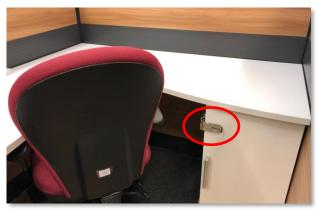

## Temporary Storage Facilities at MMW Library 蒙民偉圖書館臨時儲物設施

We are pleased to announce that temporary storage facilities have been set up inside Mong Man Wai Library as suggested by our students. Library users who need to leave the library building for a short period of time, e.g. to take a meal break or to meet fellow students, may deposit their belongings in the Octopus-operated self-service locker system installed inside the 7 x 24 Learning Centre on G/F. This service is free-of-charge for the first two hours. From the 3<sup>rd</sup> hour onward, \$2 will be charged per hour or part thereof. In addition, lock-anchors have been installed on all pedestals of Study Carrels at the Research Commons on 4/F. Students and colleagues may bring their own pad-locks to lock the pedestals of their Study Carrels during the sessions checked in by them.

根據同學們的建議·我們在蒙民偉圖書館內增加了臨時儲物設施。需要暫時離開圖書館的讀者(例如外 出用膳或和同學會面)·現在可以將隨身物品暫時存放在圖書館地下7x24研習中心內的八達通自助儲 物櫃內。此項服務首兩小時免費·第三小時起每小時收費兩元·不足一小時亦作一小時計。此外·四 樓研修閣自修間內所有儲物櫃都已經加上鎖扣。在報到後·同學及同事可以在預訂的使用時段內·使 用自攜掛鎖鎖上其自修間的儲物櫃。

有關使用守則的詳情·請致電2948 6658聯絡流通服務台或瀏覽以下網頁: 地下八達通自助儲物櫃:<u>http://www.lib.eduhk.hk/zh/self-service-lockers/</u> 四樓自修間儲物櫃:<u>http://www.lib.eduhk.hk/zh/rcommons/#pedestal</u>

香港教育大學圖書館 EdUHKLibrary

Octopus-operated Self-service Lockers, G/F 地下八達通自助儲物櫃

Lock-anchor on the pedestal of a Study Carrel, 4/F 四樓自修間儲物櫃上的鎖扣

Sidney Cheng, Librarian 圖書館館長 鄭保瑛 30 January 2018