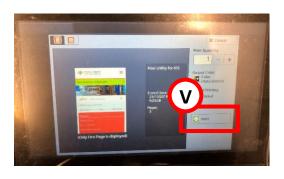

#### 5. On Printer

I. Tap [Charge Print] on the Menu of the Printer

II. Select the Billing ID entered before and tap [Job List]

III. Input [Passcode]

IV. Select your print job and tap [Preview]

V. Tap [Print] to start printing