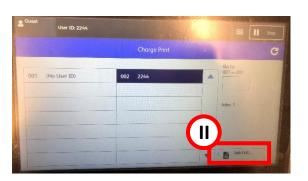

#### 5. On Printer

I. Tap [Charge Print] on the Menu of the Printer

II. Select the Billing ID entered before and tap [Job List]

III. Input [Passcode]

IV. Select your print job and tap [Preview]

V. Tap [Print] to start printing