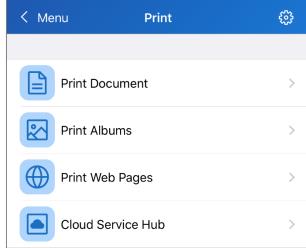

### 4. Print Setting

- I. Tap [Print] in the Main Menu
- II. Tap desired file to print
- III. Tap [Settings] at the top menu

V. Set the Billing ID and Passcode