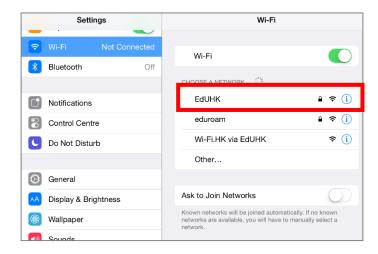

# Wi-Fi Printing

For IOS (9.0 or above)

#### 1. Connect Mobile to Wi-Fi



Must select [EdUHK]

## 2. Installation





富士施樂『八達通』自助影印服務使用指示

**FUJI XEROX Octopus Self Copy Service Operation** 

Install [Fuji Xerox Print Utility] from App Store

#### 3. Add Printer



Auto Search IP Address NFC
Printer IP Address/DNS Name
192.168.223.53
Check printer's IP address/DNS name with your administrator.

Advanced

Register

Please refer to the table below for all the IP addresses:

| Machine No. | Floor | IP Address     |
|-------------|-------|----------------|
|             | G/F   | 192.168.223.36 |
|             | 1/F   | 192.168.223.53 |



# Wi-Fi Printing

For IOS (9.0 or above)

### 富士施樂『八達通』自助影印服務使用指示 FUJI XEROX Octopus Self Copy Service Operation

### 4. Print Setting







- I. Tap [Print] in the Main Menu
- II. Tap desired file to print
- III. Tap [Setting