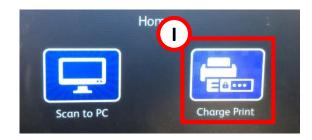

#### 5. On Printer

I. Tap [Charge Print] on the Menu of the Printer

II. Select the Billing ID entered before and tap [Job List]

III. Input [Passcode]

IV. Select your print job and tap [Preview]

V. Tap [Print] to start printing