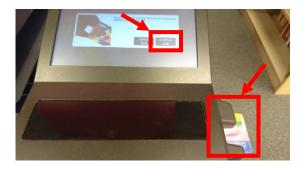

#### 4. Insert Octopus Card

I. Select [Use Octopus] on Octopus Processor

II. Insert Octopus card and click [Confirm] on Octopus Processor

III. Octopus Processor will show the usable value