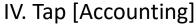

### 4. Print Setting

- I. Tap [Print] in the Main Menu
- II. Tap desired file to print
- III. Tap [Settings] at the top menu

V. Set the Billing ID and Passcode