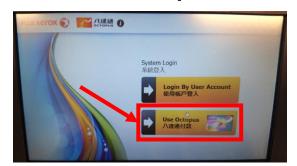

#### 4. Insert Octopus Card

I. Select [Use Octopus] on Octopus Processor

II. Insert Octopus card and click [Confirm] on Octopus Processor

III. Octopus Processor will show the usable value