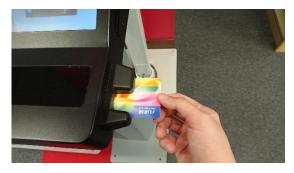

#### 4. Insert Octopus Card

I. Select [Use Octopus] on Octopus Processor

II. Insert Octopus card and click [Confirm] on Octopus Processor

III. Octopus Processor will show the usable value