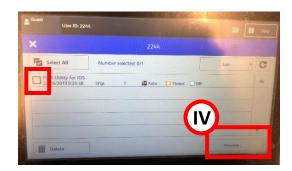

#### 5. On Printer

I. Tap [Charge Print] on the Menu of the Printer

II. Select the Billing ID entered before and tap [Job List]

III. Input [Passcode]

IV. Select your print job and tap [Preview]

V. Tap [Print] to start printing