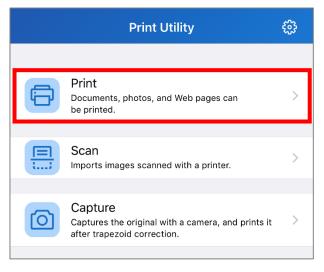

### 4. Print Setting

- I. Tap [Print] in the Main Menu
- II. Tap desired file to print
- III. Tap [Settings] at the top menu

V. Set the Billing ID and Passcode