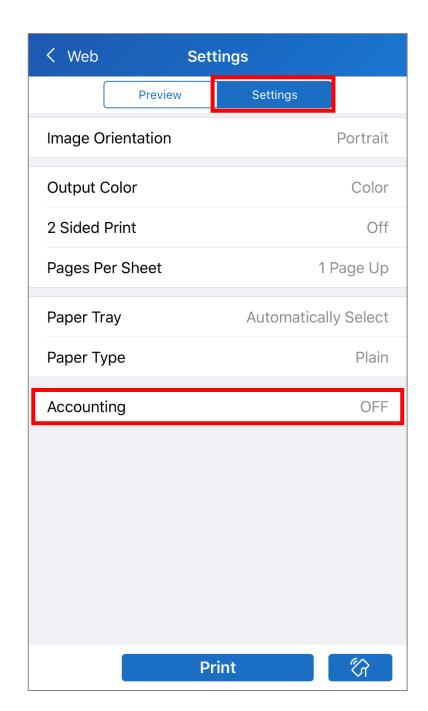

### 4. Print Setting

- I. Tap [Print] in the Main Menu
- II. Tap desired file to print
- III. Tap [Settings] at the top menu

V. Set the Billing ID and Passcode