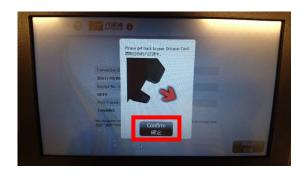

#### 4. Insert Octopus Card

I. Select [Use Octopus] on Octopus Processor

II. Insert Octopus card and click [Confirm] on Octopus Processor

III. Octopus Processor will show the usable value