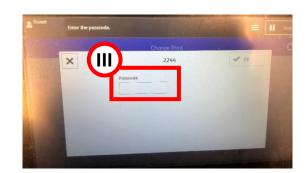

#### 5. On Printer

I. Tap [Charge Print] on the Menu of the Printer

II. Select the Billing ID entered before and tap [Job List]

III. Input [Passcode]

IV. Select your print job and tap [Preview]

V. Tap [Print] to start printing