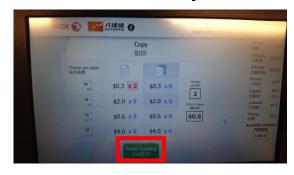

#### 5. On Printer

I. Tap [Charge Print] on the Menu of the Printer

II. Select the Billing ID entered before and tap [Job List]

III. Input [Passcode]

IV. Select your print job and tap [Preview]

V. Tap [Print] to start printing