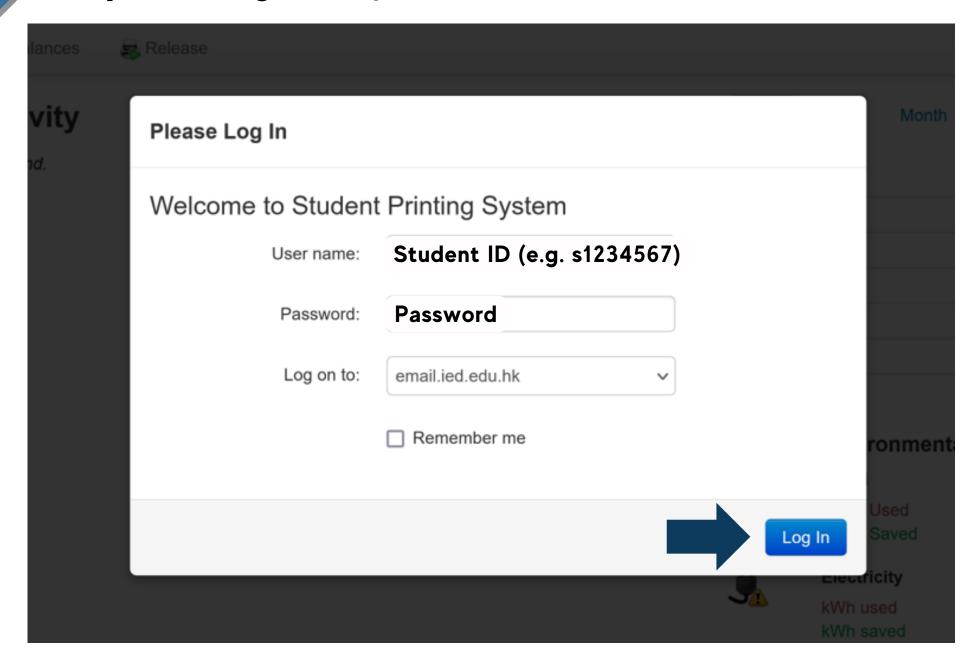

# Print-N-Go Wi-Fi Printing Service

The Student Wi-Fi Printing service is now available for mobile device (e.g. notebook, tablet, etc.) and it is based on the OCIO print quota system. Once the device is connected to the EdUHK secure wireless network, users can submit the print jobs to the printers at G/F of MMW Library.





https://printngo.eduhk.hk

#### **Step 1 -** Log in to your student account



## Step 2 - Upload your document





#### **Select Document**



## **Step 3 -** Select printer model Select Print-N-Go printers in library: PQ1, PQ2 or PQ3. Only PQ2 provides color printing.



### **Step 4 -** Set up printing preferences



#### **Step 5 -** Confirm your print job

Cost will be deducted from your print quota:

A4 Black and White= \$0.3/page; A4 color= \$1.5/page



#### **Step 6 -** Check your balances



Remember to log out before leaving!

#### **Step 7 -** Get your printout

Print-N-Go printers are located at G/F of MMW library.



## For Details (\*\*)

https://www.eduhk.hk/ocio/printing-central-computer-rooms-0



### For Enquiry 💝



IT Help Desk (C-LP-20) 2948-6601