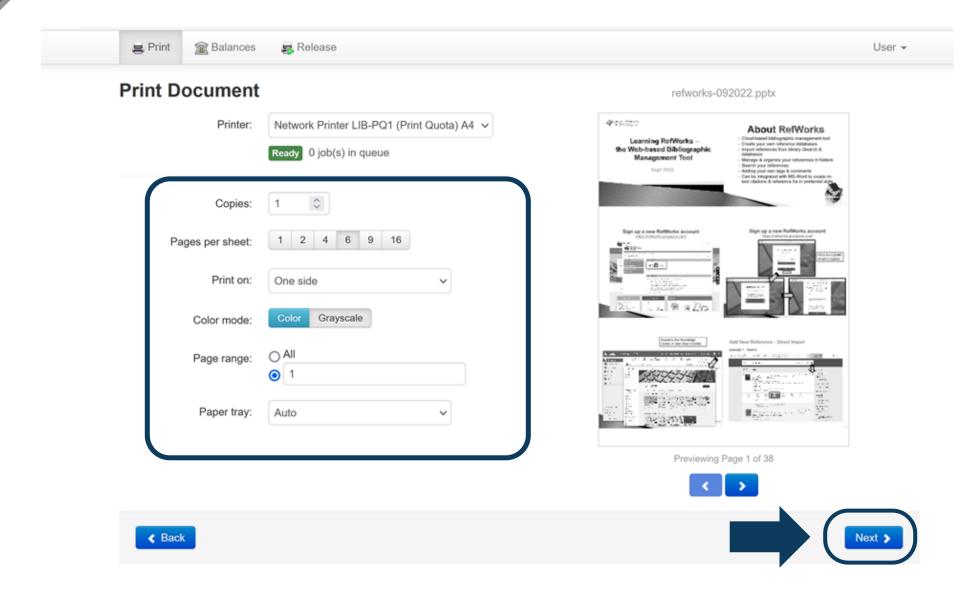

# Print-N-Go Wi-Fi Printing Service

The Student Wi-Fi Printing service is now available for mobile device (e.g. notebook, tablet, etc.) and it is based on the OCIO print quota system. Once the device is connected to the EdUHK secure wireless network, users can submit the print jobs to the printers at G/F of MMW Library.





https://printngo.eduhk.hk

#### **Step 1 -** Log in to your student account



## Step 2 - Upload your document





#### **Select Document**



## **Step 3 -** Select printer model Select Print-N-Go printers in library: PQ1, PQ2 or PQ3. Only PQ2 provides color printing.



### **Step 4 -** Set up printing preferences



#### **Step 5 -** Confirm your print job

Cost will be deducted from your print quota:

A4 Black and White= \$0.3/page; A4 color= \$1.5/page



#### **Step 6 -** Check your balances



Remember to log out before leaving!

#### **Step 7 -** Get your printout

Print-N-Go printers are located at G/F of MMW library.



## For Details (\*\*)

https://www.eduhk.hk/ocio/printing-central-computer-rooms-0



### For Enquiry 💝



IT Help Desk (C-LP-20) 2948-6601