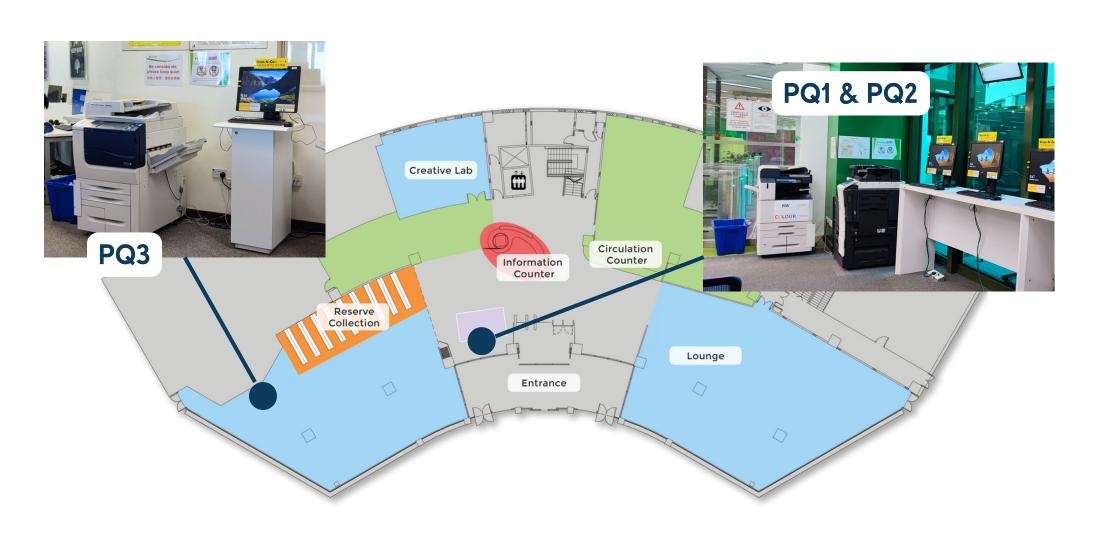

## **Step 3 -** Select printer model Select Print-N-Go printers in library: PQ1, PQ2 or PQ3. Only PQ2 provides color printing.

#### **Step 7 -** Get your printout

Print-N-Go printers are located at G/F of MMW library.