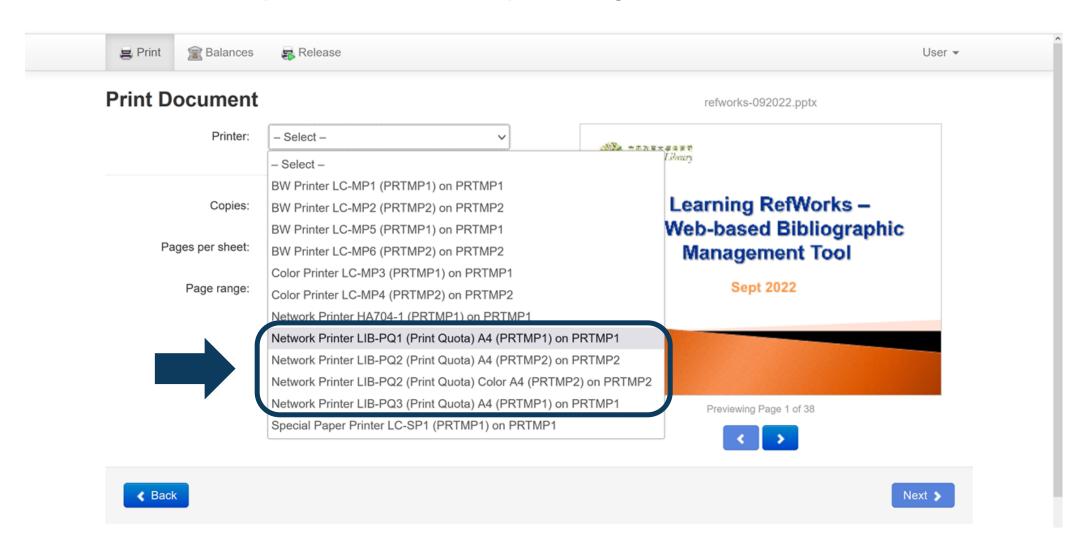

## **Step 3 -** Select printer model Select Print-N-Go printers in library: PQ1, PQ2 or PQ3. Only PQ2 provides color printing.