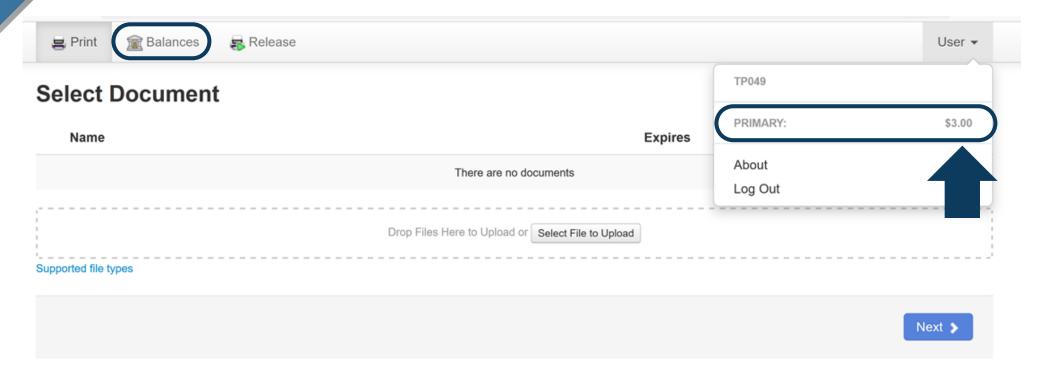

#### **Select Document**

#### **Step 6 -** Check your balances

Remember to log out before leaving!