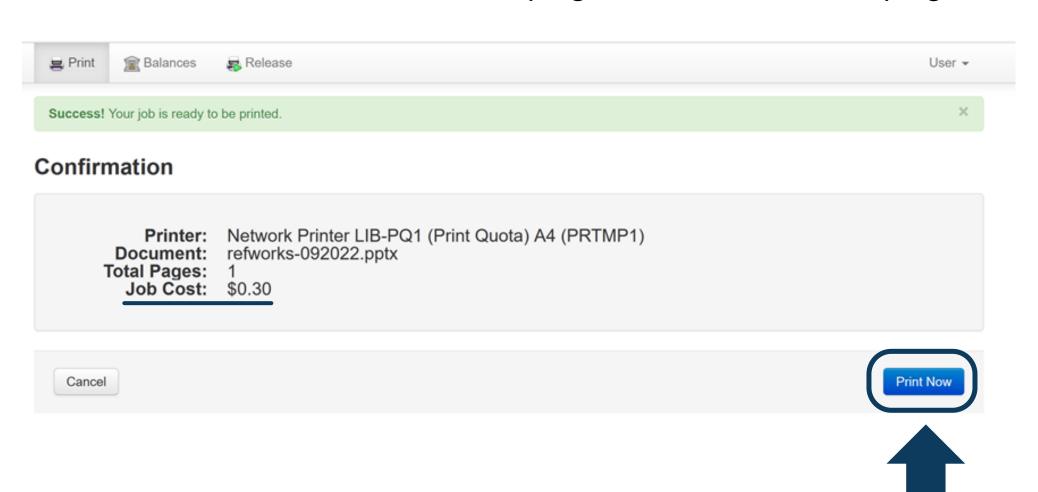

#### **Step 5 -** Confirm your print job

Cost will be deducted from your print quota:

A4 Black and White= \$0.3/page; A4 color= \$1.5/page