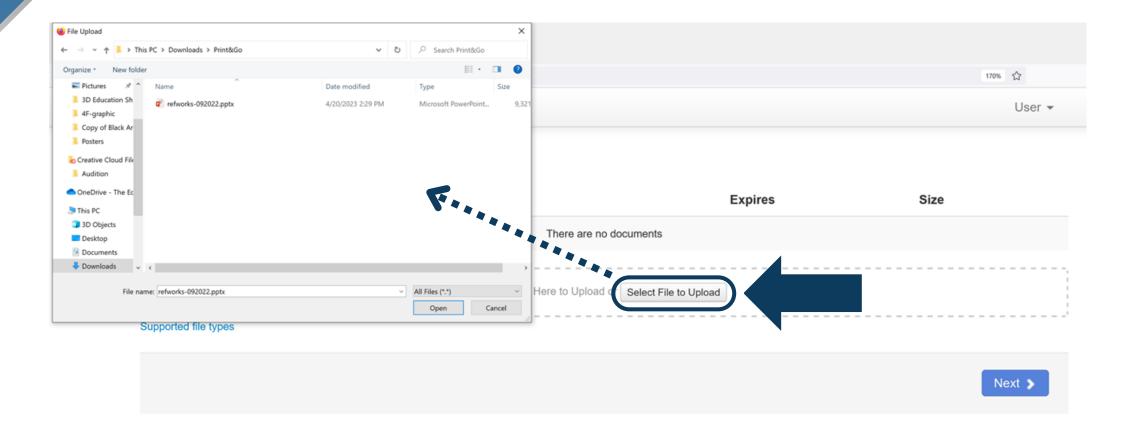

# Print-N-Go Wi-Fi Printing Service

The Student Wi-Fi Printing service is now available for mobile device (e.g. notebook, tablet, etc.) and it is based on the OCIO print quota system. Once the device is connected to the EdUHK secure wireless network, users can submit the print jobs to the printers at G/F of MMW Library.





https://printngo.eduhk.hk

#### **Step 1 -** Log in to your student account



## Step 2 - Upload your document





#### **Select Document**



## **Step 3 -** Select printer model Select Print-N-Go printers in library: PQ1, PQ2 or PQ3. Only PQ2 provides color printing.



### **Step 4 -** Set up printing preferences



#### **Step 5 -** Confirm your print job

Cost will be deducted from your print quota:

A4 Black and White= \$0.3/page; A4 color= \$1.5/page



#### **Step 6 -** Check your balances



Remember to log out before leaving!

#### **Step 7 -** Get your printout

Print-N-Go printers are located at G/F of MMW library.



## For Details (\*\*)

https://www.eduhk.hk/ocio/printing-central-computer-rooms-0



### For Enquiry 💝



IT Help Desk (C-LP-20) 2948-6601