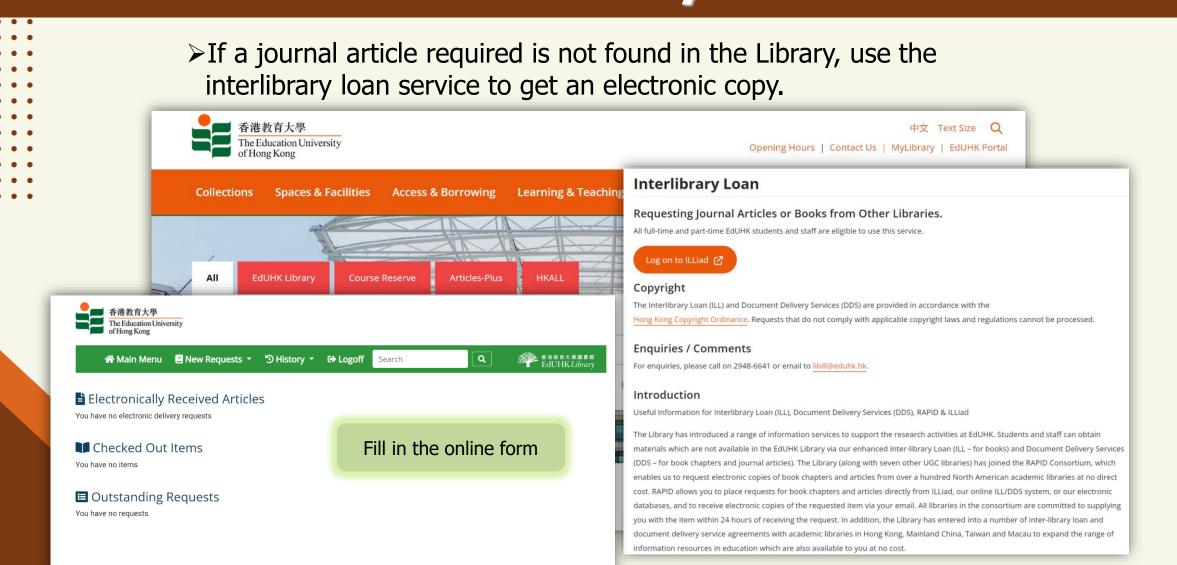

# **Requesting Items Not Available at EdUHK**

- Hong Kong Academic Library Link (HKALL)
  - Request for books from 7 other local university libraries
  - Fast turnaround (normally within 3 working days)
  - For academic staff, you have 30 HKALL book loan quota and 30 days of initial loan period (Max. loan period: 90 days, subject to recall)
- Interlibrary Loan (ILLiad)
  - Request a book, or a copy of journal article or book chapter
  - Sourced from other local or overseas libraries with service agreements

# **Interlibrary Loan**