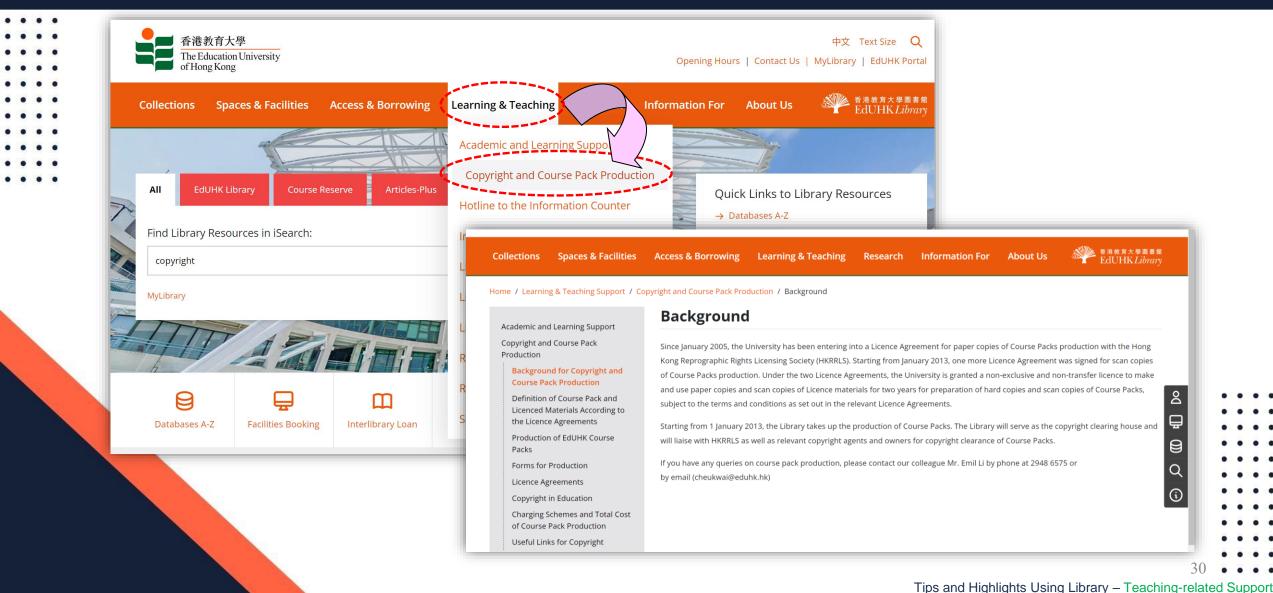

better accessibility and availability of resources, and to support e-learning of the University, electronic formats of resources are preferred. If purchase of the materials in print is required, the Library will consider the request on a case by case basis.





# TIPS AND HIGHLIGHTS USING LIBRARY – TEACHING – RELATED SUPPORT





# Place Materials in Reserve

- Academic Staff can request to place library materials or personal copies of books
  - in the Reserve Collection or the Closed Reserve
    - Library homepage > Library Forms > Access Services
- Choice of Reserve location (Quiet Zone on G/F of MMW Library or TKOSC Library) and loan period (7-day loan or in-library use only)
- Media items can also be put on reserve (7-day loan or in-library use only)



# **Course Pack Production**





# In-Class Library Skills Workshops for Your Students



- We can tailor-make library workshops for your students
  - For a special topic
  - For a particular database
  - On citation style / use of RefWorks
- Evening / weekend hours teaching at TKO Study Centre can also be arranged
- For detail, please visit <u>Request a Workshop</u> webpage





# TIPS AND HIGHLIGHTS USING LIBRARY – RESEARCH SUPPORT



Collection Thesaurus Search education resource

ProQuest

Access provided by The Education University of Hong Kong

### You are searching **17 databases**

Basic Search Advanced Search Publications Browse Change Databases







# **Electronic Resources**

| Collections Spaces & Facilities Access & Borrowir                                                  | ng Learning & Tead | ching R