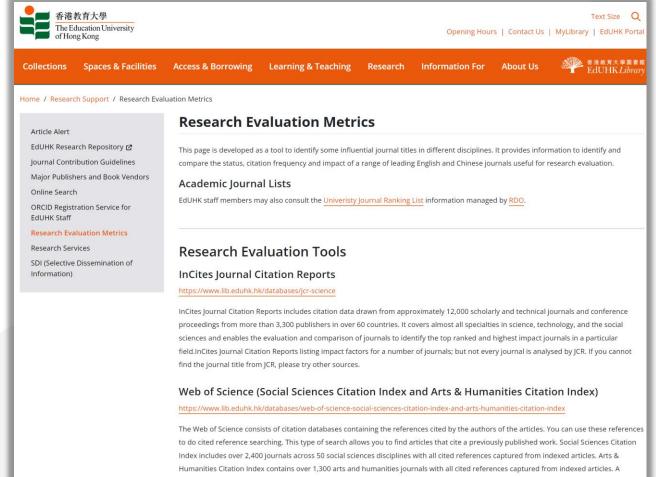

# TIPS AND HIGHLIGHTS USING LIBRARY – RESEARCH SUPPORT

Collection Thesaurus Search education resource

ProQuest

Access provided by The Education University of Hong Kong

### You are searching **17 databases**

Basic Search Advanced Search Publications Browse Change Databases

# **Electronic Resources**

| Collections Spaces & Facilities Access & Borrowir                                                  | ng Learning & Tead | ching Research                          | Information Fo      | or About Us                                                                                                                                                                              | 香港教育大學圖書館<br>EdUHK Library |
|----------------------------------------------------------------------------------------------------|--------------------|-----------------------------------------|---------------------|------------------------------------------------------------------------------------------------------------------------------------------------------------------------------------------|----------------------------|
| All EdUHK Library Course Reserve Articles-                                                         | Plus               |                                         |                     | Quick Links to Libra                                                                                                                                                                     | ry Resources               |
| Find Library Resources in iSearch:<br>Find books, articles, media and more in iSearch<br>MyLibrary | > 130              | E-Databas<br>,000 E-Jour<br>Million E-B | es<br>rnals<br>ooks | <ul> <li>→ Databases A-Z</li> <li>→ Journal Titles</li> <li>→ EdUHK Research Repo</li> <li>→ EdVideo</li> <li>→ HK Education Bibliogra</li> <li>→ HK Education Image Database</li> </ul> | aphic Database             |
|                                                                                                    |                    |                                         |                     |                                                                                                                                                                                          |                            |

# **E-Databases**

The Library has more than 300 e-databases of different subject areas:

- Academic Search Ultimate
- ERIC
- Factiva
- ProQuest Databases
- Scopus
- Social Sciences Citation Index
- ACI 學術引用文獻資料庫
- CEPS 中文電子期刊服務
- CNKI 中國知網
- 中國學位論文全文數據庫
- 漢籍電子文獻資料庫
- ... and more