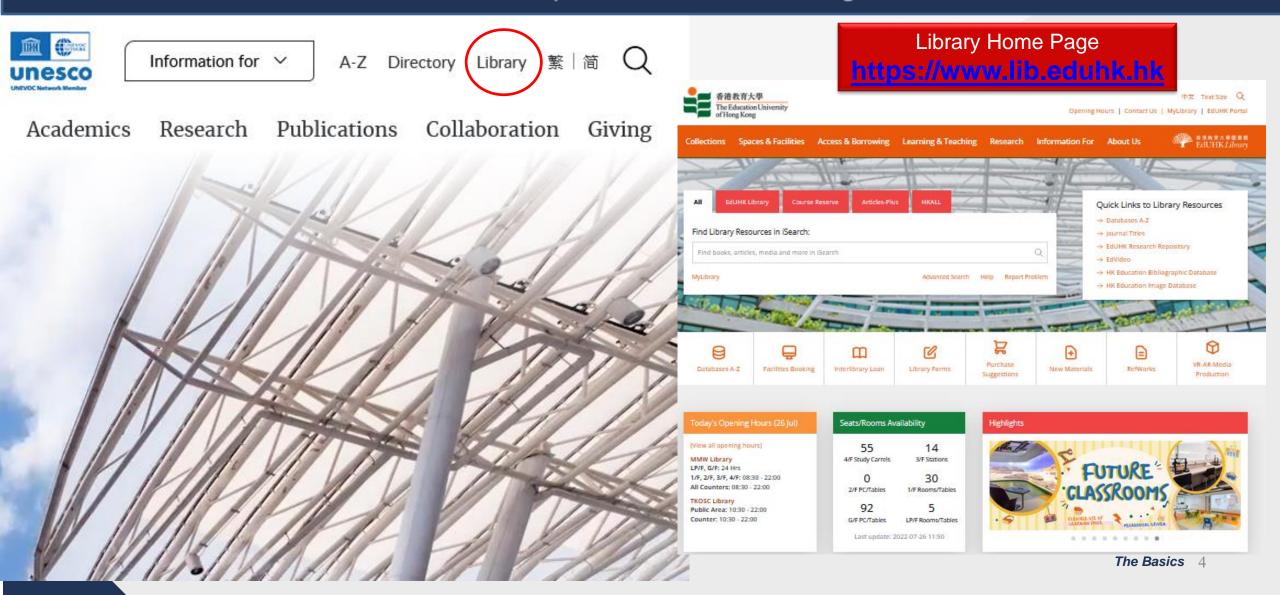

# **EdUHK Library Website**

Click "Library" from EdUHK Home Page

# Library Website https://www.lib.eduhk.hk