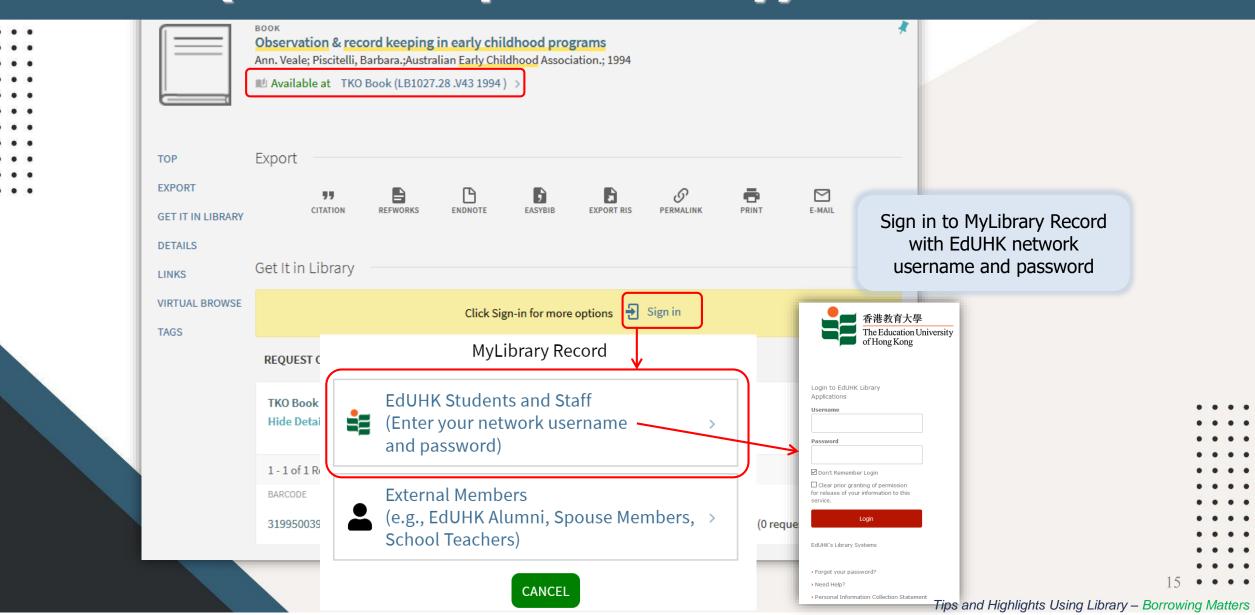

The new due date is calculated from the date of renewal.
- Overdue items are not renewable.

Tips and Highlights Using Library – Borrowing Matters



Tips and Highlights Using Library – Borrowing Matters

# **MyLibrary Record**



# MMW←→TKO Inter-campus Delivery



- Students and staff can request <u>loanable materials</u> housed in Tai Po MMW Library to be sent to the Tseung Kwan O Study Centre Library for borrowing, or vice versa.
- Only circulating/loanable materials can be requested for inter-campus delivery.
   i.e. The material status must be available for loan
- Items cannot be requested for delivery within the <u>same</u> <u>library</u> unless the items are currently on loan.

Tips and Highlights Using Library – Borrowing Matters

# How to Request Items (Inter-campus Delivery)







# **How to Request Items**







# TIPS AND HIGHLIGHTS USING LIBRARY – USING OTHER LIBRARIES





景 尻 信 田 音 信 Mong Man Wal Library



















# **Requesting Items Not Available at EdUHK**

- Hong Kong Academic Library Link (HKALL)
  - Request for books from 7 other local university libraries
  - Fast turnaround (normally within 3 working days)
  - For academic staff, you have 30 HKALL book loan quota and 30 days of initial loan period (Max. loan period: 90 days, subject to recall)
- Interlibrary Loan (ILLiad)
  - Request a book, or a copy of journal article or book chapter
  - Sourced from other local or overseas libraries with service agreements

# **Request for HKALL**



Tips and Highlights Using Library – Using Other Libraries

•



# **Interlibrary Loan**





# **In-Pers