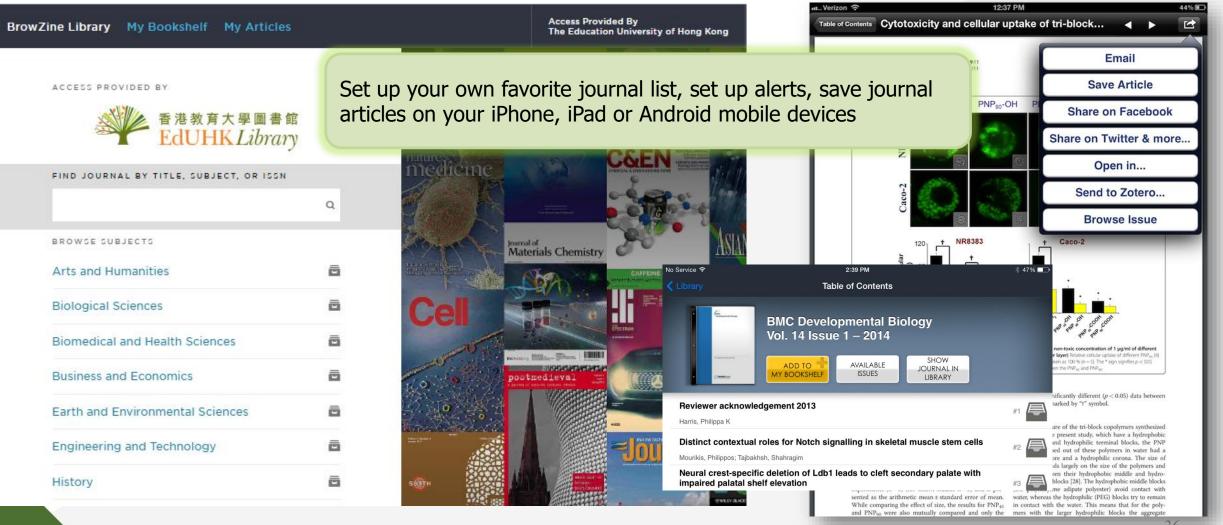

Database             |
|                                                                                                    |                    |                                         |                     |                                                                                                                                                                                          |                            |



# **E-Databases**

The Library has more than 300 e-databases of different subject areas:

- Academic Search Ultimate
- ERIC
- Factiva
- ProQuest Databases
- Scopus
- Social Sciences Citation Index
- ACI 學術引用文獻資料庫
- CEPS 中文電子期刊服務
- CNKI 中國知網
- 中國學位論文全文數據庫
- 漢籍電子文獻資料庫
- ... and more





# **BrowZine**





# **BrowZine**

### https://www.lib.eduhk.hk/e-tools/browzine





# **EdUHK Research Repository**

### https://repository.eduhk.hk/

- Digital collection of research output of the University
- Demonstrates the range & level of staff research achievement
- Provides access to electronic copy when available
- Staff are encouraged to deposit pre-published version of articles



#### Welcome to EdUHK Research Repository

The EdUHK Research Repository collects, manages, preserves and showcases the research output of EdUHK staff in one digital location. Records can be browsed by Researchers, Research Units or Research Outputs, and searchable by keywords or phrases. The Research Repository also provides access to an electronic copy of the material when available. It represents a major knowledge management resource of the University and demonstrates the range