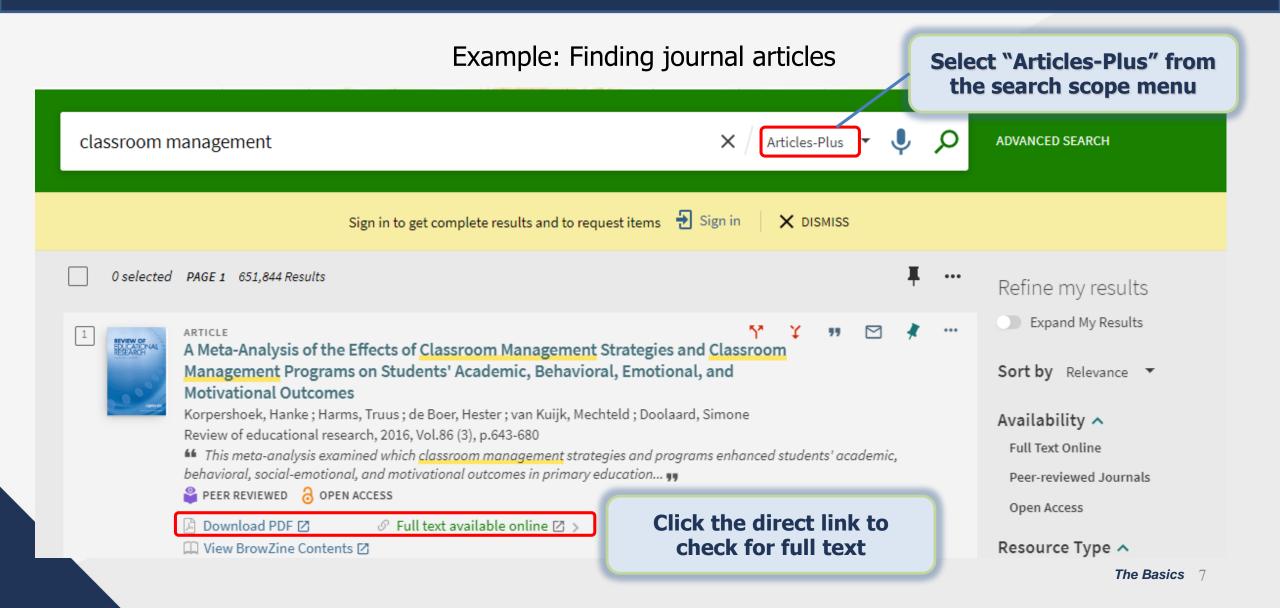

### iSearch

One-stop search for multiple information sources, such as Library books, databases, e-journals and more.

### https://www.lib.eduhk.hk/isearch

Example: Finding the call number & location of a book

| Barch | NEW SEARCH DATABASES JOURNAL CITATION HELP NEWSPAPERS                                                                                                                                                                                                                                                                                                                                                                                                                                                                                                                                                                                                                                                                                                                                                                                                                                                                                                                                                                                                                                                                                                                                                                                                                                                                                                                                                                                                                                                                                                                                                                                                                                                                                                                                                                                                                                                                                                                                                                                                                                         | Sign in |
|-------|-----------------------------------------------------------------------------------------------------------------------------------------------------------------------------------------------------------------------------------------------------------------------------------------------------------------------------------------------------------------------------------------------------------------------------------------------------------------------------------------------------------------------------------------------------------------------------------------------------------------------------------------------------------------------------------------------------------------------------------------------------------------------------------------------------------------------------------------------------------------------------------------------------------------------------------------------------------------------------------------------------------------------------------------------------------------------------------------------------------------------------------------------------------------------------------------------------------------------------------------------------------------------------------------------------------------------------------------------------------------------------------------------------------------------------------------------------------------------------------------------------------------------------------------------------------------------------------------------------------------------------------------------------------------------------------------------------------------------------------------------------------------------------------------------------------------------------------------------------------------------------------------------------------------------------------------------------------------------------------------------------------------------------------------------------------------------------------------------|---------|
|       | classroom management X / EdUHK Library - V ADVANCED SEARCH                                                                                                                                                                                                                                                                                                                                                                                                                                                                                                                                                                                                                                                                                                                                                                                                                                                                                                                                                                                                                                                                                                                                                                                                                                                                                                                                                                                                                                                                                                                                                                                                                                                                                                                                                                                                                                                                                                                                                                                                                                    |         |
|       | Sign in to get complete results and to request items 🛛 🔁 Sign in 🛛 🗙 DISMISS                                                                                                                                                                                                                                                                                                                                                                                                                                                                                                                                                                                                                                                                                                                                                                                                                                                                                                                                                                                                                                                                                                                                                                                                                                                                                                                                                                                                                                                                                                                                                                                                                                                                                                                                                                                                                                                                                                                                                                                                                  |         |
|       | O selected PAGE 1 4,853 Results Refine my results                                                                                                                                                                                                                                                                                                                                                                                                                                                                                                                                                                                                                                                                                                                                                                                                                                                                                                                                                                                                                                                                                                                                                                                                                                                                                                                                                                                                                                                                                                                                                                                                                                                                                                                                                                                                                                                                                                                                                                                                                                             |         |
|       | Image: Note of the second |         |
|       | 2       VIDEO       II       II       Open Access         Classroom management.       Weingarden, Michael; Armas, Tiffany; Dogancay, Debbie; Hughes, Julie; [2015]       Peer-reviewed Journals         Ø       Check Online Resources ☑ >       Resource Type ^                                                                                                                                                                                                                                                                                                                                                                                                                                                                                                                                                                                                                                                                                                                                                                                                                                                                                                                                                                                                                                                                                                                                                                                                                                                                                                                                                                                                                                                                                                                                                                                                                                                                                                                                                                                                                              |         |
|       | BOOK BOOKs (3,406)<br>Classroom management / Jane Bluestein, editor ; with contributions by Jane<br>Bluestein [et al.]<br>Bluestein , Jane.; Corwin (Firm); c2011<br>▲ Available at MMW Book (3/F) (LB3011.C54 2011) ><br>Articles (68)<br>Show Mare                                                                                                                                                                                                                                                                                                                                                                                                                                                                                                                                                                                                                                                                                                                                                                                                                                                                                                                                                                                                                                                                                                                                                                                                                                                                                                                                                                                                                                                                                                                                                                                                                                                                                                                                                                                                                                          |         |