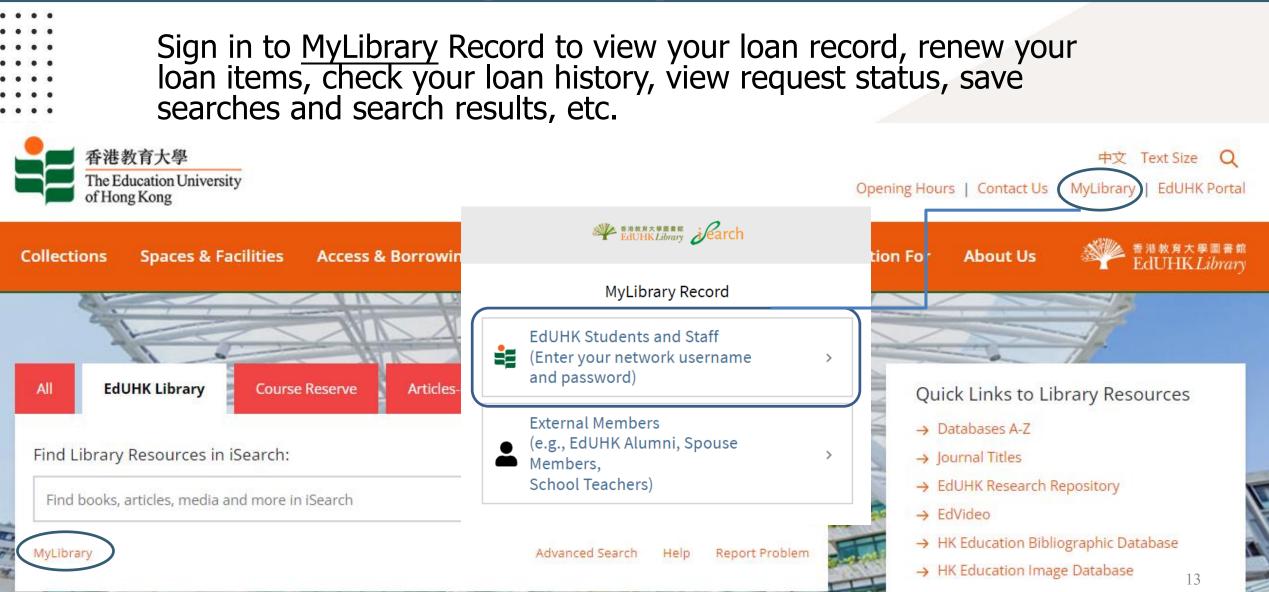

• All loans with a loan period of 14 days or more may be renewed up to the

maximum loan period specified below unless a hold or a recall has been placed.

| Initial Loan Period | Maximum Loan Period after Renewals |
|---------------------|------------------------------------|
| 14 days             | 56 days                            |
| 30 days             | Unlimited                          |
| 90 days             | Unlimited                          |

- Borrowers can renew their loans in person or online via the Library System anytime before the due date.
- The new due date is calculated from the date of renewal.
- Overdue items are not renewable.

Tips and Highlights Using Library – Borrowing Matters



Tips and Highlights Using Library – Borrowing Matters

# **MyLibrary Record**



# MMW←→TKO Inter-campus Delivery



- Students and staff can request <u>loanable materials</u> housed in Tai Po MMW Library to be sent to the Tseung Kwan O Study Centre Library for borrowing, or vice versa.
- Only circulating/loanable materials can be requested for inter-campus delivery.
   i.e. The material status must be available for loan
- Items cannot be requested for delivery within the <u>same</u> <u>library</u> unless the items are currently on loan.

Tips and Highlights Using Library – Borrowing Matters

# How to Request Items (Inter-campus Delivery)







# **How to Request Items**







# TIPS AND HIGHLIGHTS USING LIBRARY – USING OTHER LIBRARIES





景 尻 信 田 音 信 Mong Man Wal Library



















# **Requesting Items Not Available at EdUHK**

- Hong Kong Academic Librar