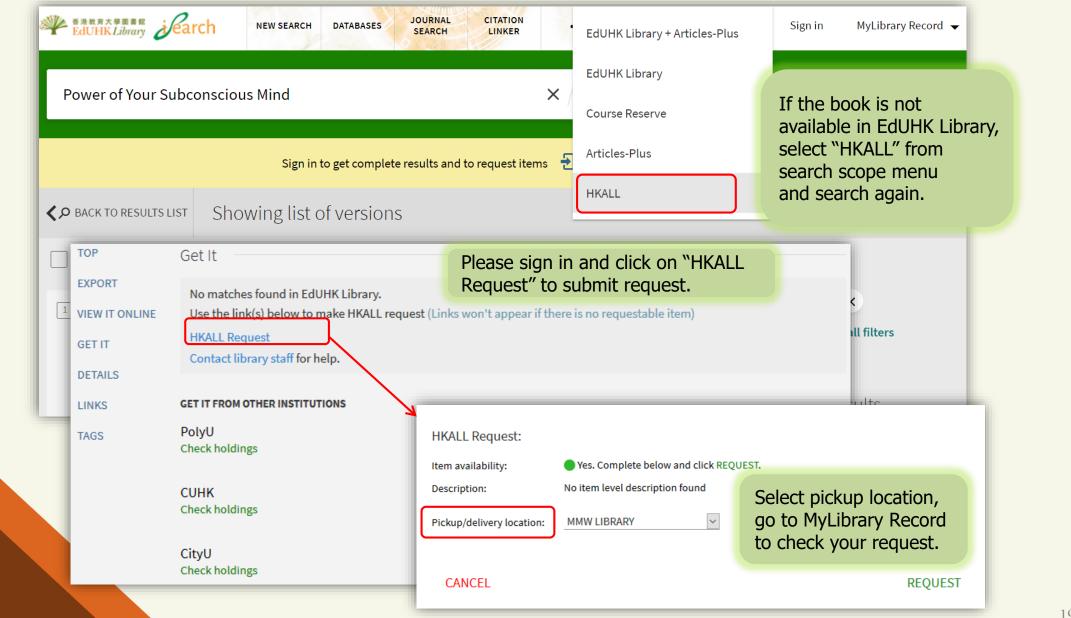

# **Requesting Items Not Available at EdUHK**

- Hong Kong Academic Library Link (HKALL)
  - Request for books from 7 other local university libraries
  - Fast turnaround (normally within 3 working days)
  - For academic staff, you have 30 HKALL book loan quota and 30 days of initial loan period (Max. loan period: 90 days, subject to recall)
- Interlibrary Loan (ILLiad)
  - Request a book, or a copy of journal article or book chapter
  - Sourced from other local or overseas libraries with service agreements

# **Request for HKALL**

Tips and Highlights Using Library – Using Other Libraries

•