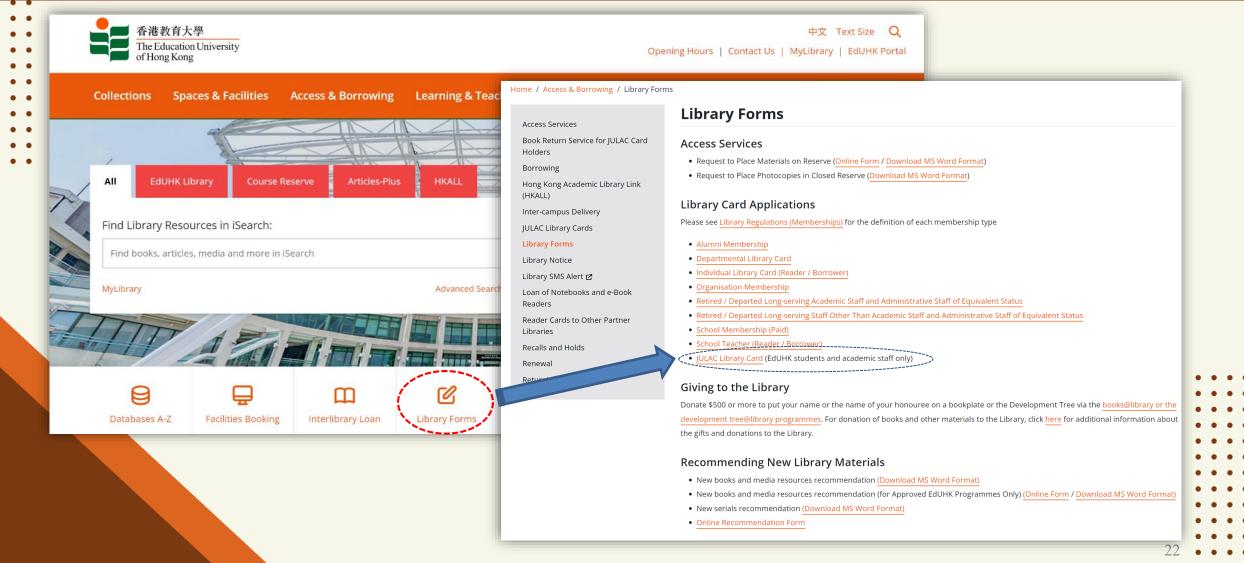

# Recommendations

- Academic Staff are welcome to recommend library materials

   Books, media resources and serials
- For the textbook/reading list of EdUHK programmes, please use the specific form: <u>New books and media resources recommendation (for Approved</u> <u>EdUHK Programmes Only)</u>
  - Library homepage > Library Forms > Recommending New Library Materials
  - Specify the projected class size, location where the materials should be placed, e.g. Reserve Collection, TKOSC Library, etc.
- Use the Online Recommendation Form for general recommendation
  - Library homepage > Library Forms > Recommending New Library Materials <u>https://app.lib.eduhk.hk/recomform/</u>
- Contact Departmental Librarian for details <u>https://www.lib.eduhk.hk/contact/departmental-librarians</u>