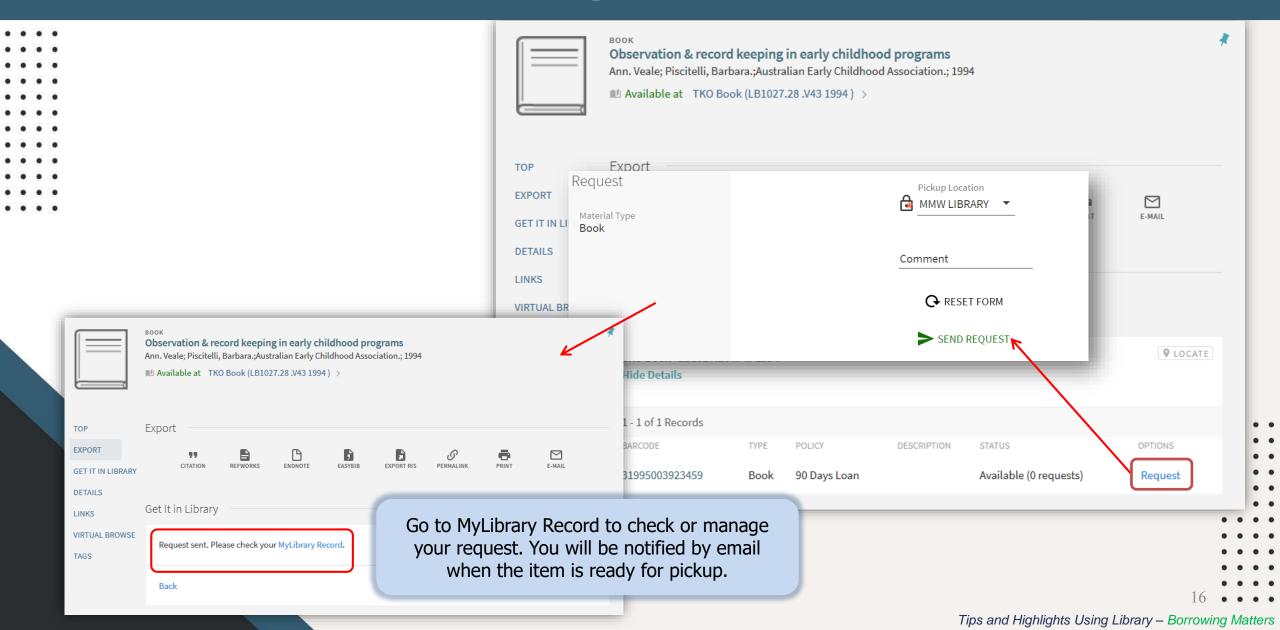

# **MyLibrary Record**

# How to Request Items (Inter-campus Delivery)

# **How to Request Items**