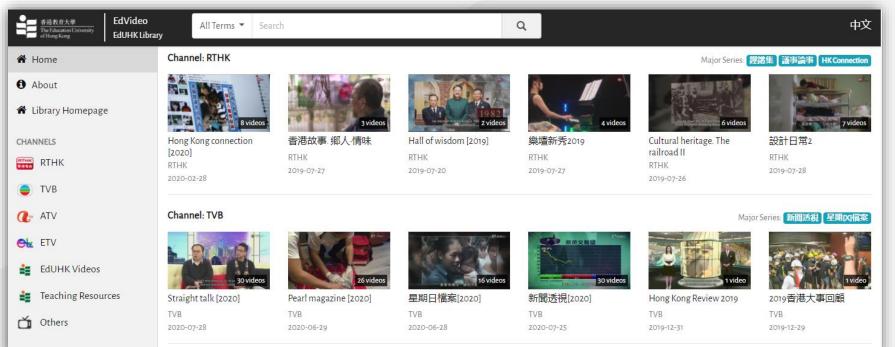

# EdVideo (Local TV Programmes)

### https://edvideo.lib.eduhk.hk/

- Video-on-demand service
- Education related issues and current affairs programmes from ETV, RTHK, TVB and former ATV
- Users can access remotely outside the campus via broadband network