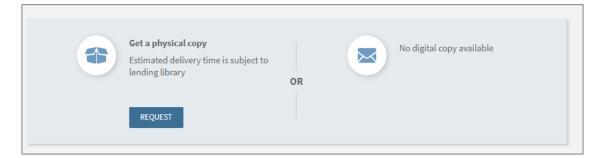

Library already has an e-book version, thus you can only request a print copy if it is available from HKALL.

Case 4. Request for a printed dissertation

If physical copy of dissertation is available from HKALL, you DISSERTATION Improved LPD Characteristics for QS-DS-CDMA Based on Cyclostationary Feature Reduction can request it directly. Koumpouzi, Chryssalenia; 2022 Dissertations are **NOT** available Get it for me from other libraries > for reproduction, and digital copies are not available. Export EXPORT TO CITATION ENDNOTE EASYBIB EXPORT RIS PERMALINK PRINT E-MAIL Request from other institutions **HKALL Request** No digital copy available Estimated delivery time is subject to lending library OR REQUEST If Standard Request Options not available at this time, eligible users may submit an interlibrary loan request via a request form.

### EdUHK and HKALL have no physical copy