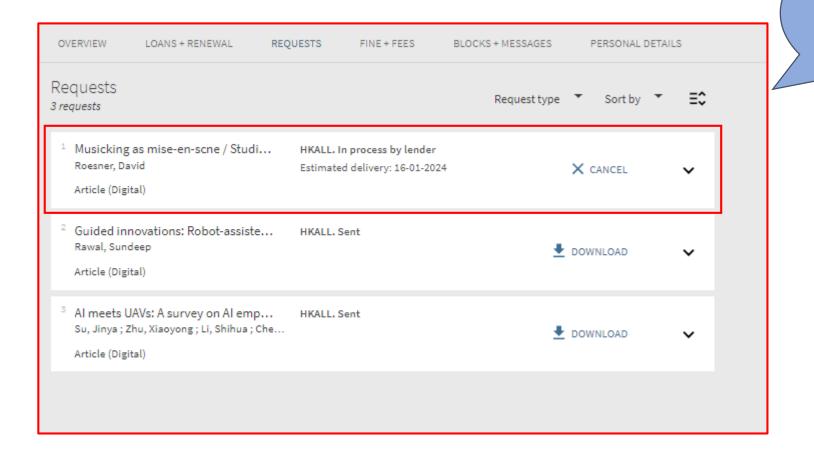

### **Request digital copy**

2

It may take shorter time of delivery.

Fill in the form to submit the request

Check the status of your request under "MyLibrary" Case 2. Journal article does not have full text online

#### Note:

If no physical/digital copy is available at this time, eligible users may submit an interlibrary loan request via a request form.

Check request status via MyLibrary Record

Case 3. EdUHK Library has an electronic version (e-book)

You can download the requested item from MyLibrary.
Please note that there is a maximum download limit of 5 times. PDFs that have

expired cannot be retrieved.