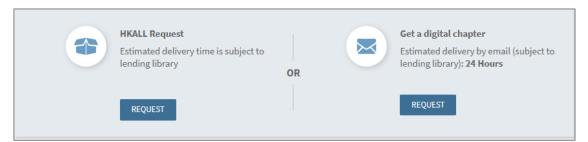

### **Request physical copy**

In general, it may take a few working days to deliver from local UGC-funded university libraries via HKALL.

#### **Request Digital Copy**

Note:

All requests will be processed in accordance with copyright constraints. In general, it will be limited to one chapter or up to 10% of the work, whichever is less. If digital requests for more than one chapter of a book or 10% of the work. Please make a physical item request instead.

### **Request digital copy**

2

It may take shorter time of delivery.

Fill in the form to submit the request

Check the status of your request under "MyLibrary" Case 2. Journal article does not have full text online