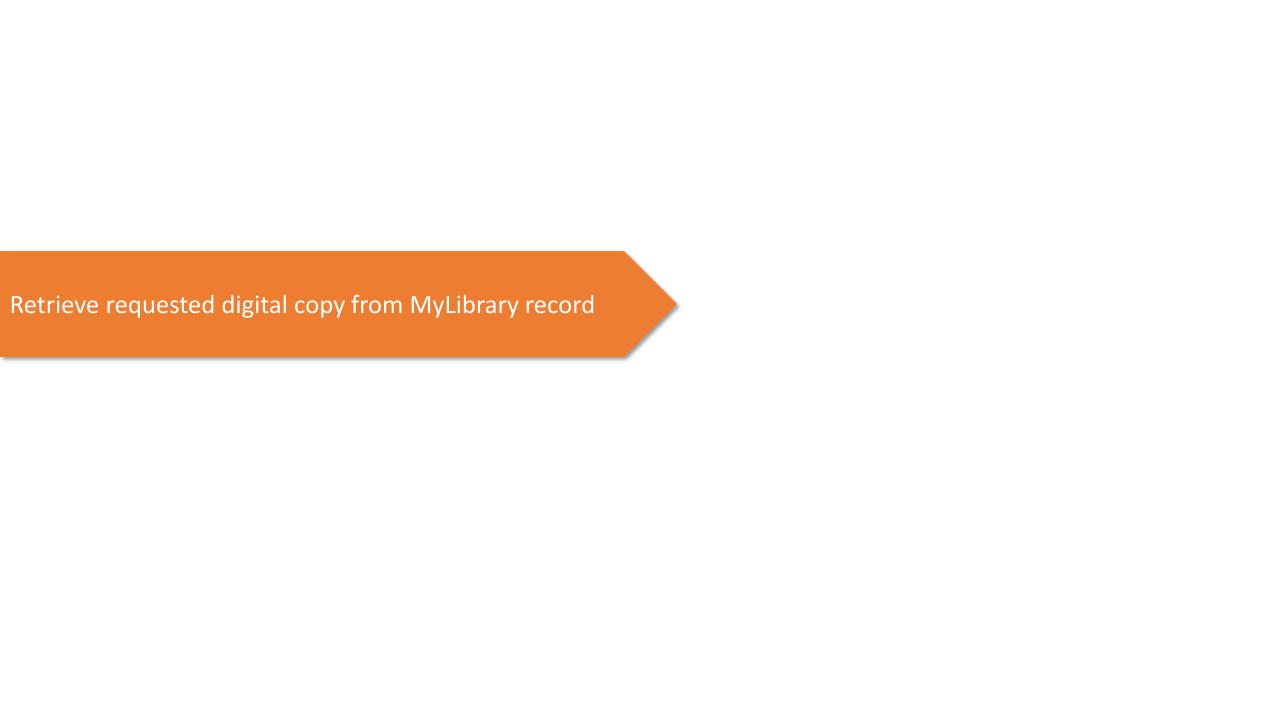

You can download the requested item from MyLibrary.
Please note that there is a maximum download limit of 5 times. PDFs that have

expired cannot be retrieved.