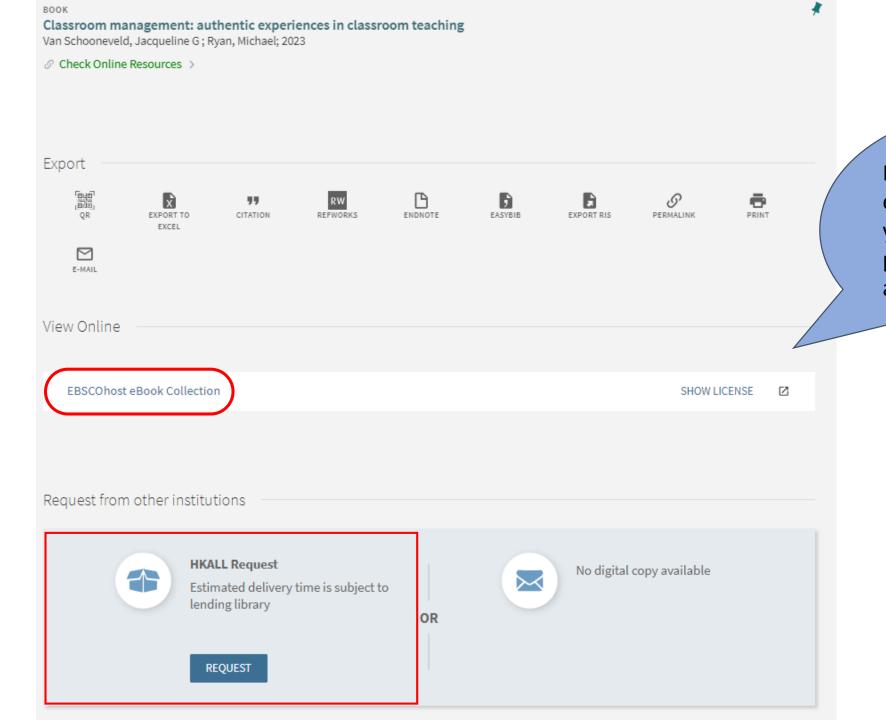

#### Note:

If no physical/digital copy is available at this time, eligible users may submit an interlibrary loan request via a request form.

Check request status via MyLibrary Record

Case 3. EdUHK Library has an electronic version (e-book)

Library already has an e-book version, thus you can only request a print copy if it is available from HKALL.

Case 4. Request for a printed dissertation

If physical copy of dissertation is available from HKALL, you DISSERTATION Improved LPD Characteristics for QS-DS-CDMA Based on Cyclostationary Feature Reduction can request it directly. Koumpouzi, Chryssalenia; 2022 Dissertations are **NOT** available Get it for me from other libraries > for reproduction, and digital copies are not available. Export EXPORT TO CITATION ENDNOTE EASYBIB EXPORT RIS PERMALINK PRINT E-MAIL Request from other institutions **HKALL Request** No digital copy available Estimated delivery time is subject to lending library OR REQUEST If Standard Request Options not available at this time, eligible users may submit an interlibrary loan request via a request form.

#### EdUHK has e-book