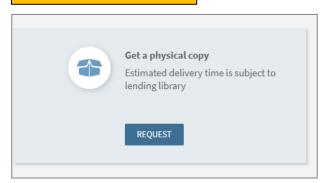

Library already has an e-book version, thus you can only request a print copy if it is available from HKALL.

Case 4. Request for a printed dissertation

If physical copy of dissertation is available from HKALL, you DISSERTATION Improved LPD Characteristics for QS-DS-CDMA Based on Cyclostationary Feature Reduction can request it directly. Koumpouzi, Chryssalenia; 2022 Dissertations are **NOT** available Get it for me from other libraries > for reproduction, and digital copies are not available. Export EXPORT TO CITATION ENDNOTE EASYBIB EXPORT RIS PERMALINK PRINT E-MAIL Request from other institutions **HKALL Request** No digital copy available Estimated delivery time is subject to lending library OR REQUEST If Standard Request Options not available at this time, eligible users may submit an interlibrary loan request via a request form.

### Copy available in HKALL