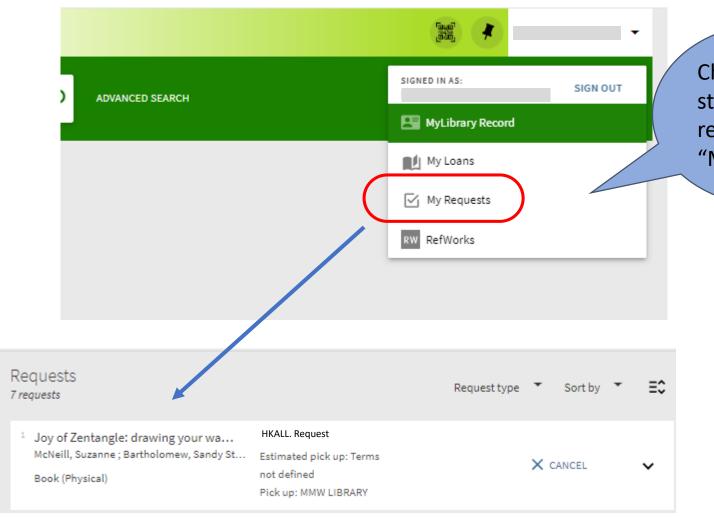

### **Request digital copy**

2

It may take shorter time of delivery.

Fill in the form to submit the request

Check the status of your request under "MyLibrary" Case 2. Journal article does not have full text online

#### Note:

If no physical/digital copy is available at this time, eligible users may submit an interlibrary loan request via a request form.

Check request status via MyLibrary Record

Case 3. EdUHK Library has an electronic version (e-book)