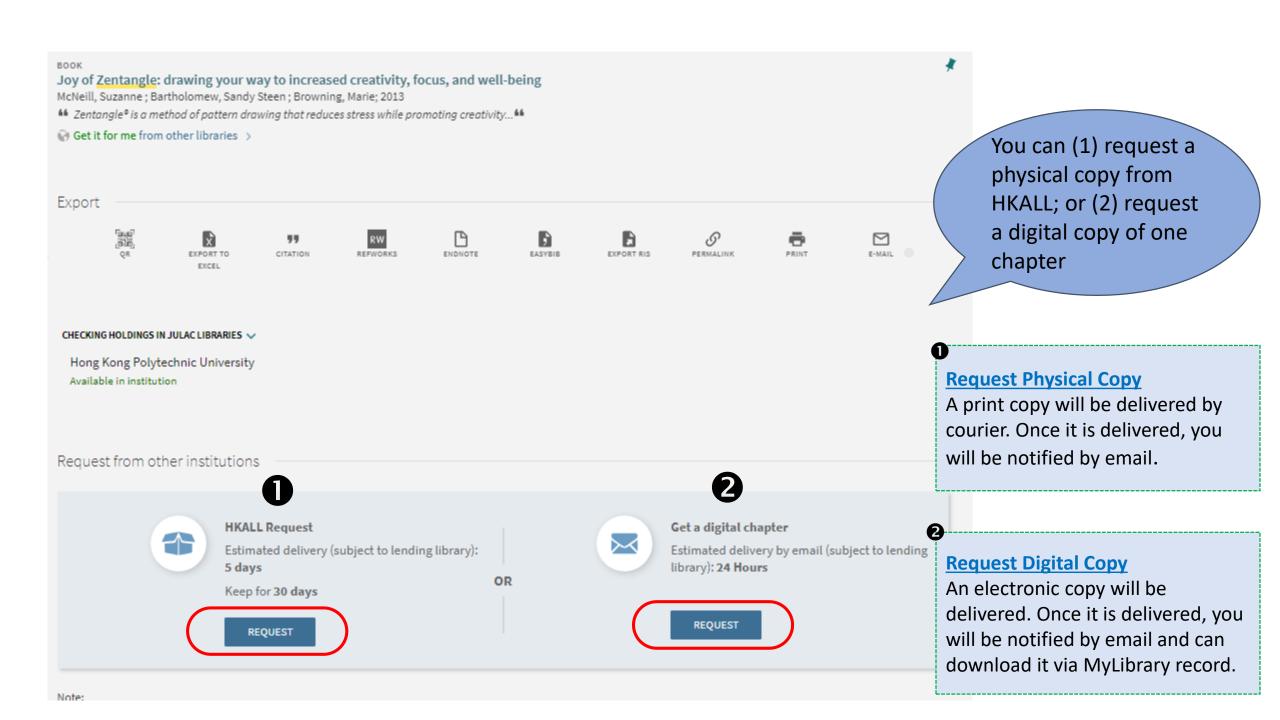

### **Request physical copy**

In general, it may take a few working days to deliver from local UGC-funded university libraries via HKALL.

#### **Request Digital Copy**

Note:

All requests will be processed in accordance with copyright constraints. In general, it will be limited to one chapter or up to 10% of the work, whichever is less. If digital requests for more than one chapter of a book or 10% of the work. Please make a physical item request instead.