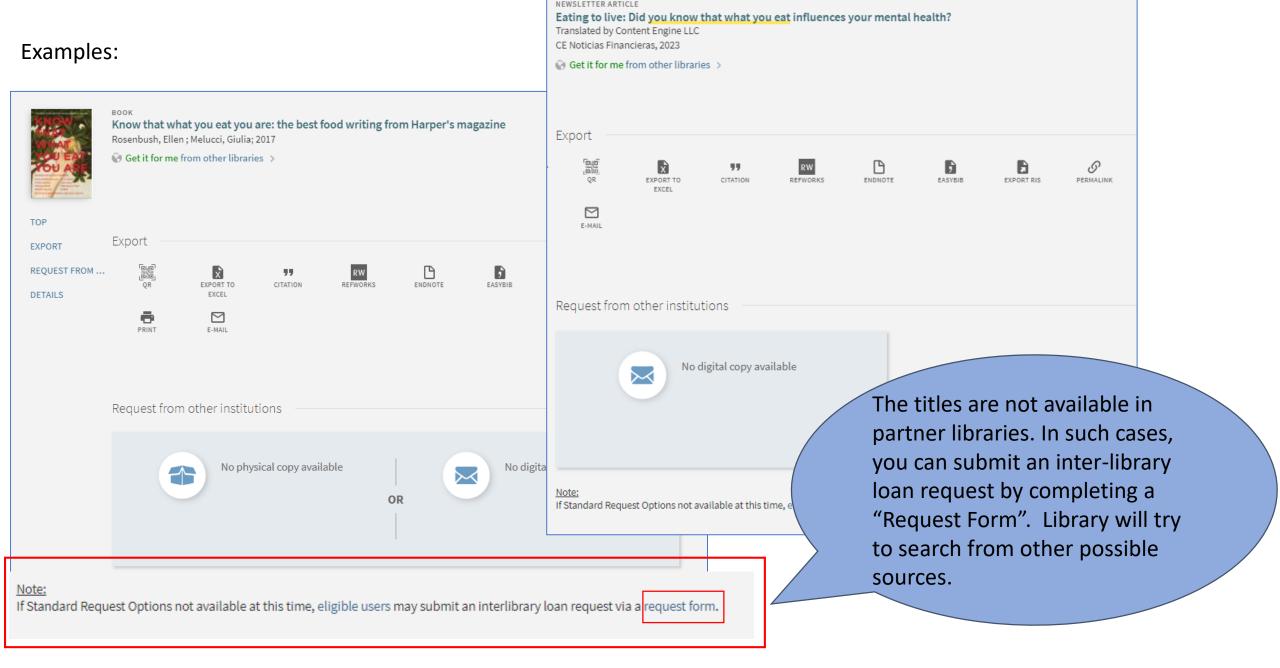

#### Note:

If no physical/digital copy is available at this time, eligible users may submit an interlibrary loan request via a request form.

Check request status via MyLibrary Record

Case 3. EdUHK Library has an electronic version (e-book)

# Case 5: No physical copy nor digital copy available in EdUHK and HKALL

Only eligible users, including Academic Staff, Non-academic Staff of Equivalent Status, and Postgraduate Degree Students, can submit <u>request form</u> for overseas materials. Please note that there will be a quota for overseas book loans.

#### Note:

If Standard Request Options not available at this time, eligible users may submit an interlibrary loan request via a request form.

Request options are not provided when:

- EdUHK Library already
  has a print or electronic
  copy of the item; or
- The requested item is not found from other libraries.