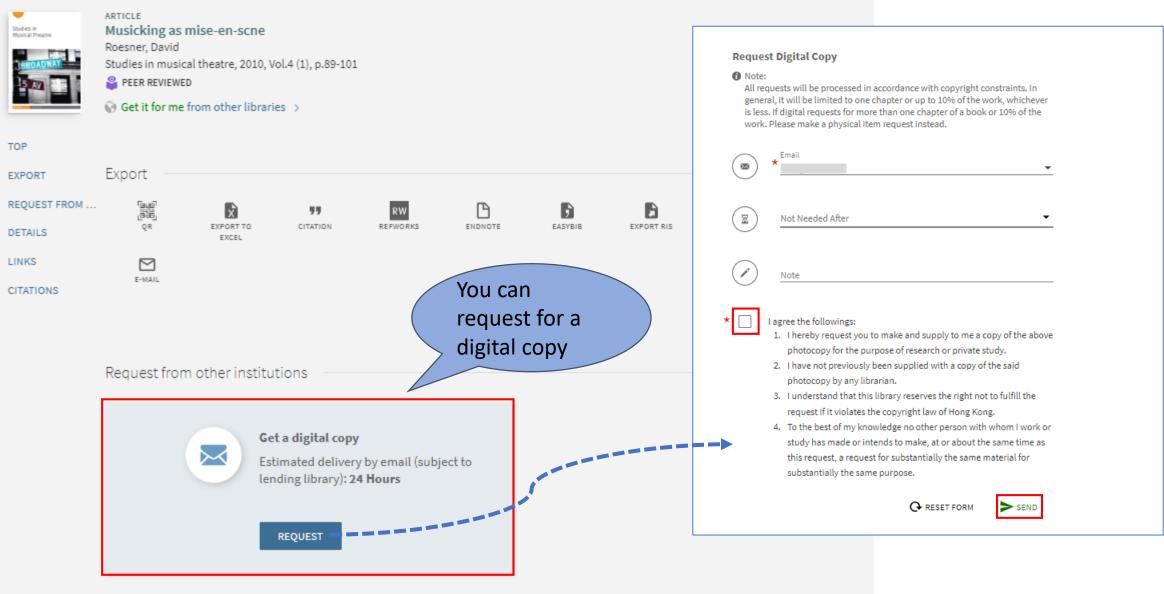

#### **Request Digital Copy**

Note:

All requests will be processed in accordance with copyright constraints. In general, it will be limited to one chapter or up to 10% of the work, whichever is less. If digital requests for more than one chapter of a book or 10% of the work. Please make a physical item request instead.

#### I agree the followings:

- I request to supply me a copy of the above document for the purpose of research or private study.
- I have not previously been supplied with a copy of the above document by any librarian.
- I understand that the Library reserves the right not to fulfill the request if it violates the Copyright Law of Hong Kong.
- 4. To the best of my knowledge no other person with whom I work or study has made or intends to make, at or about the same time as this request, a request for substantially the same material for substantially the same purpose.

### **Request digital copy**

2

It may take shorter time of delivery.

Fill in the form to submit the request

Check the status of your request under "MyLibrary" Case 2. Journal article does not have full text online