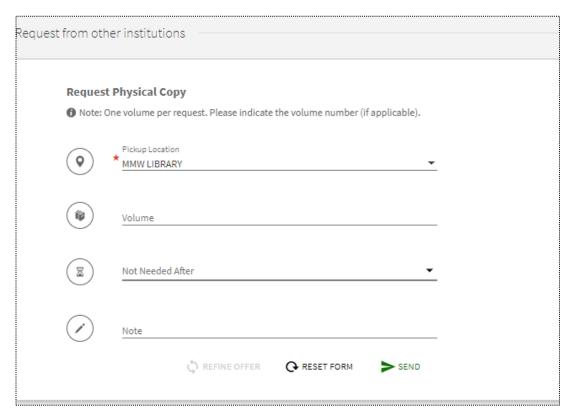

### **Request physical copy**

In general, it may take a few working days to deliver from local UGC-funded university libraries via HKALL.